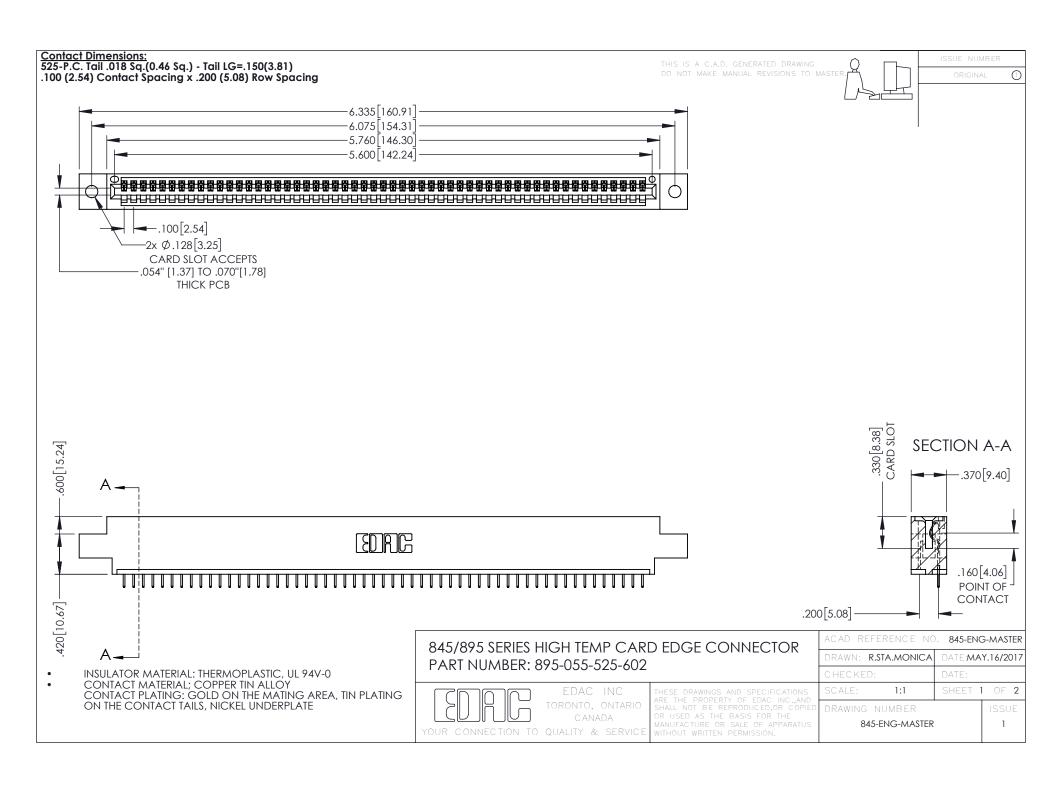

**Contact Code 558** Contact Code 559 Contact Code 560

- INSULATOR MATERIAL: THERMOPLASTIC POLYESTER, UL 94V-0 DAP MATERIAL AVAILABLE UPON REQUEST
- CONTACT MATERIAL; COPPER ALLOY

CONTACT PLATING: GOLD ON THE MATING AREA, TIN PLATING ON THE CONTACT TAILS, NICKEL UNDERPLATE

## 845/895 SERIES HIGH TEMP CARD EDGE CONNECTOR CONTACT CODE 555,556,558,559,560 DIMENSIONS

YOUR CONNECTION TO QUALITY & SERVICE

|   | ACAD REFERENCE NO. 845-ENG-MASTER |                  |
|---|-----------------------------------|------------------|
|   | DRAWN: R.STA.MONICA               | DATE:MAY.16/2017 |
|   | CHECKED:                          | DATE:            |
|   | SCALE: 1:1                        | SHEET 2 OF 2     |
| D | DRAWING NUMBER                    | ISSUE            |

845-ENG-MASTER