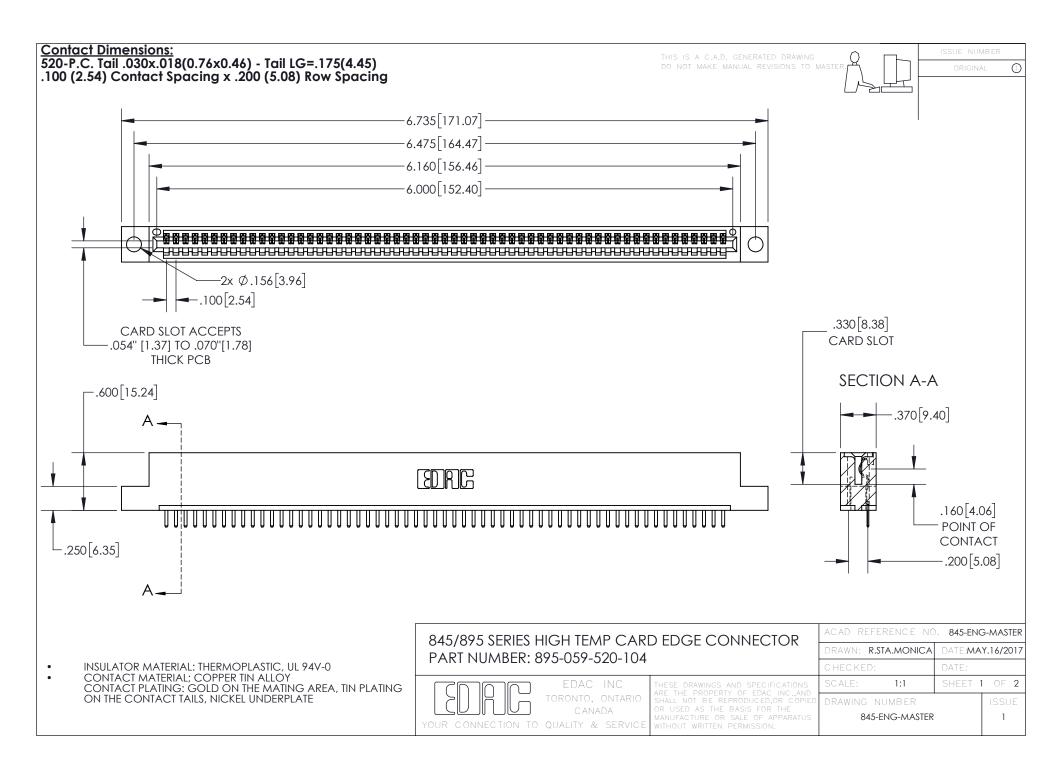

INSULATOR MATERIAL: THERMOPLASTIC POLYESTER, UL 94V-0 DAP MATERIAL AVAILABLE UPON REQUEST

**Contact Code 558** 

CONTACT MATERIAL; COPPER ALLOY CONTACT PLATING: GOLD ON THE MATING AREA, TIN PLATING ON THE CONTACT TAILS, NICKEL UNDERPLATE

## 845/895 SERIES HIGH TEMP CARD EDGE CONNECTOR CONTACT CODE 555,556,558,559,560 DIMENSIONS

YOUR CONNECTION TO QUALITY & SERVICE

Contact Code 559

|   | ACAD REFERENCE NO. 845-ENG-MASTER |                  |  |
|---|-----------------------------------|------------------|--|
|   | DRAWN: R.STA.MONICA               | DATE:MAY.16/2017 |  |
|   | CHECKED:                          | DATE:            |  |
|   | SCALE: 1:1                        | SHEET 2 OF 2     |  |
| D | DRAWING NUMBER                    | ISSUE            |  |

Contact Code 560