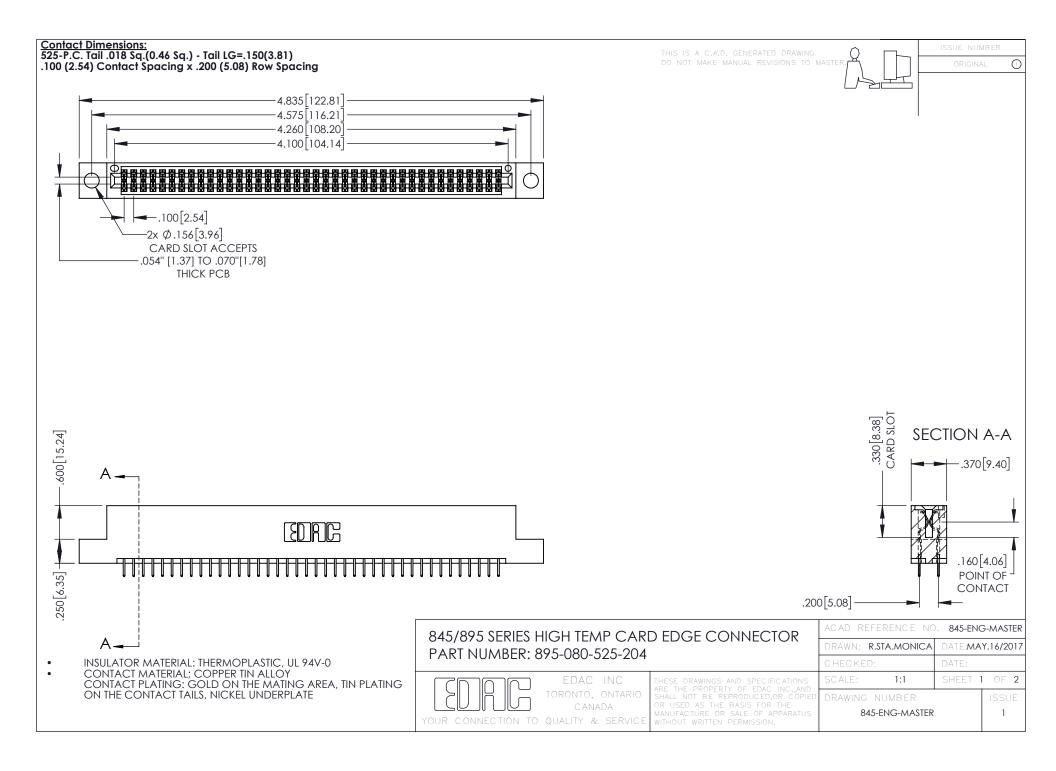

- INSULATOR MATERIAL: THERMOPLASTIC POLYESTER, UL 94V-0 DAP MATERIAL AVAILABLE UPON REQUEST
- CONTACT MATERIAL; COPPER ALLOY

**Contact Code 558** 

CONTACT PLATING: GOLD ON THE MATING AREA, TIN PLATING ON THE CONTACT TAILS, NICKEL UNDERPLATE

## 845/895 SERIES HIGH TEMP CARD EDGE CONNECTOR CONTACT CODE 555,556,558,559,560 DIMENSIONS

YOUR CONNECTION TO QUALITY & SERVICE

Contact Code 559

|   | ACAD REFERENCE NO   | . 845-ENG-MASTER |
|---|---------------------|------------------|
|   | DRAWN: R.STA.MONICA | DATE:MAY.16/2017 |
|   | CHECKED:            | DATE:            |
|   | SCALE: 1:1          | SHEET 2 OF 2     |
| D | DRAWING NUMBER      | ISSUE            |

Contact Code 560

845-ENG-MASTER