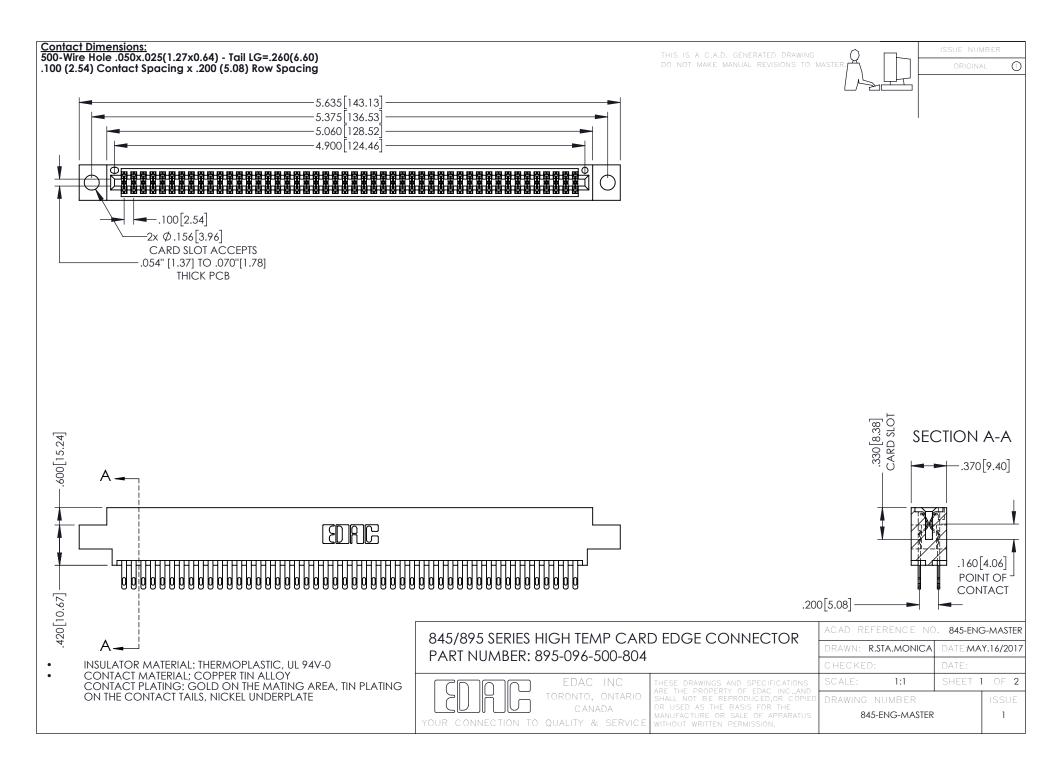

- INSULATOR MATERIAL: THERMOPLASTIC POLYESTER, UL 94V-0 DAP MATERIAL AVAILABLE UPON REQUEST
- CONTACT MATERIAL; COPPER ALLOY

**Contact Code 558** 

CONTACT PLATING: GOLD ON THE MATING AREA, TIN PLATING ON THE CONTACT TAILS, NICKEL UNDERPLATE

## 845/895 SERIES HIGH TEMP CARD EDGE CONNECTOR CONTACT CODE 555,556,558,559,560 DIMENSIONS

YOUR CONNECTION TO QUALITY & SERVICE

Contact Code 559

|   | ACAD REFERENCE NO   | . 845-ENG-MASTER |
|---|---------------------|------------------|
|   | DRAWN: R.STA.MONICA | DATE:MAY.16/2017 |
|   | CHECKED:            | DATE:            |
|   | SCALE: 1:1          | SHEET 2 OF 2     |
| D | DRAWING NUMBER      | ISSUE            |