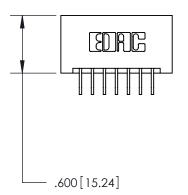

<u>Contact Dimensions:</u>
559-90 Degree Bend (Code 541 Contacts)
See Sheet 2 for Contact Code 555, 556, 558, 559, 560 Dimensions

THIS IS A C.A.D. GENERATED DRAWING DO NOT MAKE MANUAL REVISIONS TO MASTER.

Card Slot Accepts .054 [1.37] to .070 [1.78] Thick P.C. Board

.330[8.38] Card Slot -.160 [4.07] Point of Contact — ISSUE NUMBER ORIGINAL

1

INSULATOR MATERIAL: THERMOPLASTIC POLYESTER, UL 94V-0 CONTACT MATERIAL; COPPER, NICKEL, TIN ALLOY CA-725 CONTACT PLATING: GOLD ON THE MATING AREA, TIN-LEAD

ON THE CONTACT TAILS, NICKEL UNDERPLATE

846/896 SERIES HIGH TEMP CARD EDGE CONNECTOR PART NUMBER: 896-014-559-201

YOUR CONNECTION TO QUALITY & SERVICE

**EDAC INC** TORONTO, ONTARIO CANADA

THESE DRAWINGS AND SPECIFICATIONS ARE THE PROPERTY OF EDAC INC.,AND SHALL NOT BE REPRODUCED, OR COPIED OR USED AS THE BASIS FOR THE MANUFACTURE OR SALE OF APPARATUS WITHOUT WRITTEN PERMISSION.