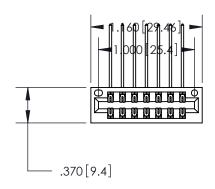

<u>Contact Dimensions:</u>
559-90 Degree Bend (Code 541 Contacts)
See Sheet 2 for Contact Code 555, 556, 558, 559, 560 Dimensions

THIS IS A C.A.D. GENERATED DRAWING DO NOT MAKE MANUAL REVISIONS TO MASTER.

Card Slot Accepts .054 [1.37] to .070 [1.78] Thick P.C. Board

.330[8.38] Card Slot -.160 [4.07] Point of Contact — ISSUE NUMBER ORIGINAL

1

INSULATOR MATERIAL: THERMOPLASTIC POLYESTER, UL 94V-0 CONTACT MATERIAL; COPPER, NICKEL, TIN ALLOY CA-725 CONTACT PLATING: GOLD ON THE MATING AREA, TIN-LEAD

ON THE CONTACT TAILS, NICKEL UNDERPLATE

846/896 SERIES HIGH TEMP CARD EDGE CONNECTOR PART NUMBER: 896-014-559-201

YOUR CONNECTION TO QUALITY & SERVICE

**EDAC INC** TORONTO, ONTARIO CANADA

THESE DRAWINGS AND SPECIFICATIONS ARE THE PROPERTY OF EDAC INC.,AND SHALL NOT BE REPRODUCED, OR COPIED OR USED AS THE BASIS FOR THE MANUFACTURE OR SALE OF APPARATUS WITHOUT WRITTEN PERMISSION.