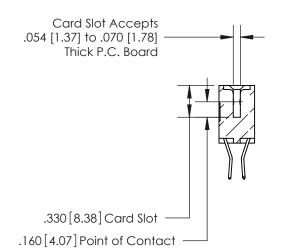

**Contact Code 560** 

INSULATOR MATERIAL: THERMOPLASTIC POLYESTER, UL 94V-0 CONTACT MATERIAL; COPPER, NICKEL, TIN ALLOY CA-725 CONTACT PLATING: GOLD ON THE MATING AREA, TIN-LEAD ON THE CONTACT TAILS, NICKEL UNDERPLATE

**Contact Code 558** 

## 846/896 SERIES HIGH TEMP CARD EDGE CONNECTOR CONTACT CODE 555,556,558,559,560 DIMENSIONS

.150 [3.81]

YOUR CONNECTION TO QUALITY & SERVICE

**Contact Code 559** 

**EDAC INC** TORONTO, ONTARIO CANADA

THESE DRAWINGS AND SPECIFICATIONS ARE THE PROPERTY OF EDAC INC.,AND SHALL NOT BE REPRODUCED, OR COPIED OR USED AS THE BASIS FOR THE MANUFACTURE OR SALE OF APPARATUS WITHOUT WRITTEN PERMISSION.