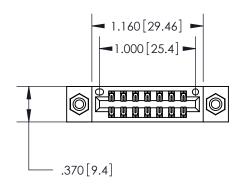

846/896 SERIES HIGH TEMP CARD EDGE CONNECTOR PART NUMBER: 896-014-560-208

**EDAC INC** TORONTO, ONTARIO CANADA

THESE DRAWINGS AND SPECIFICATIONS ARE THE PROPERTY OF EDAC INC.,AND SHALL NOT BE REPRODUCED, OR COPIED OR USED AS THE BASIS FOR THE MANUFACTURE OR SALE OF APPARATUS WITHOUT WRITTEN PERMISSION.

<u>Contact Dimensions:</u> 560-Extender Board Bend (Code 523 Contacts) See Sheet 2 for Contact Code 555, 556, 558, 559, 560 Dimensions

THIS IS A C.A.D. GENERATED DRAWING DO NOT MAKE MANUAL REVISIONS TO MASTER.