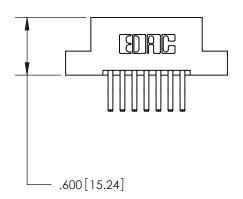

846/896 SERIES HIGH TEMP CARD EDGE CONNECTOR PART NUMBER: 896-014-560-208

**EDAC INC** TORONTO, ONTARIO CANADA

THESE DRAWINGS AND SPECIFICATIONS ARE THE PROPERTY OF EDAC INC.,AND SHALL NOT BE REPRODUCED, OR COPIED OR USED AS THE BASIS FOR THE MANUFACTURE OR SALE OF APPARATUS WITHOUT WRITTEN PERMISSION.

<u>Contact Dimensions:</u> 560-Extender Board Bend (Code 523 Contacts) See Sheet 2 for Contact Code 555, 556, 558, 559, 560 Dimensions

THIS IS A C.A.D. GENERATED DRAWING DO NOT MAKE MANUAL REVISIONS TO MASTER.