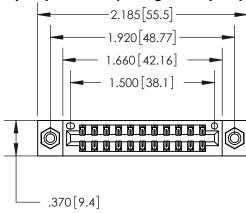

846/896 SERIES HIGH TEMP CARD EDGE CONNECTOR PART NUMBER: 896-022-526-208

**EDAC INC** TORONTO, ONTARIO CANADA

THESE DRAWINGS AND SPECIFICATIONS ARE THE PROPERTY OF EDAC INC., AND SHALL NOT BE REPRODUCED, OR COPIED OR USED AS THE BASIS FOR THE MANUFACTURE OR SALE OF APPARATUS WITHOUT WRITTEN PERMISSION.

Contact Dimensions: 526-P.C. Tail .018 Sq. (0.46 Sq.) - Tail LG. =.350 (8.89) .125 (3.18) Contact Spacing x .250 (6.35) Row Spacing

- INSULATOR MATERIAL: THERMOPLASTIC POLYESTER, UL 94V-0 CONTACT MATERIAL; COPPER, NICKEL, TIN ALLOY CA-725
- CONTACT PLATING: GOLD ON THE MATING AREA, TIN-LEAD ON THE CONTACT TAILS, NICKEL UNDERPLATE