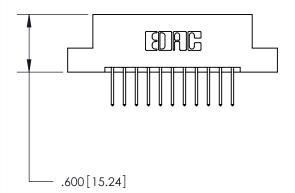

THIS IS A C.A.D. GENERATED DRAWING DO NOT MAKE MANUAL REVISIONS TO MASTER.

ISSUE NUMBER

.165[4.19]

.375 [9.54]

ORIGINAL

1

.060 [1.52] .125(3.18) to .210(5.33) **Outside Tails** .125(3.18) to .210(5.33) **Outside Tails** 