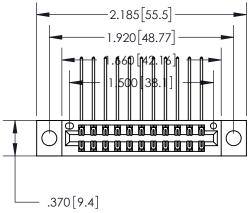

THIS IS A C.A.D. GENERATED DRAWING DO NOT MAKE MANUAL REVISIONS TO MASTER.

846/896 SERIES HIGH TEMP CARD EDGE CONNECTOR PART NUMBER: 896-022-558-804

**EDAC INC** TORONTO, ONTARIO CANADA

THESE DRAWINGS AND SPECIFICATIONS ARE THE PROPERTY OF EDAC INC.,AND SHALL NOT BE REPRODUCED, OR COPIED OR USED AS THE BASIS FOR THE MANUFACTURE OR SALE OF APPARATUS WITHOUT WRITTEN PERMISSION.

| ACAD REFERENCE NO. | 846-ENG-MASTER   |
|--------------------|------------------|
| DRAWN: J.LEE       | DATE: APR. 22/09 |
| CHECKED:           | DATE:            |
| SCALE: 1:1         | SHEET 1 OF 2     |
| DRAWING NUMBER     | ISSUE            |
| 846-ENG-MASTER     | 1                |
|                    |                  |