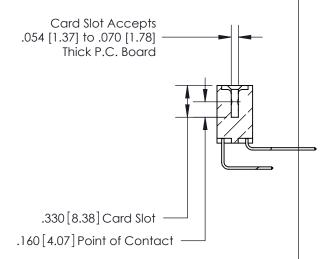

<u>Contact Dimensions:</u>
558-90 Degree Bend (Code 541 Contacts)
See Sheet 2 for Contact Code 555, 556, 558, 559, 560 Dimensions

INSULATOR MATERIAL: THERMOPLASTIC POLYESTER, UL 94V-0 CONTACT MATERIAL; COPPER, NICKEL, TIN ALLOY CA-725 CONTACT PLATING: GOLD ON THE MATING AREA, TIN-LEAD ON THE CONTACT TAILS, NICKEL UNDERPLATE