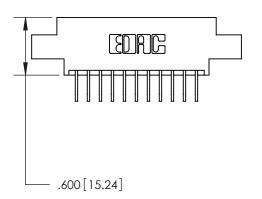

THIS IS A C.A.D. GENERATED DRAWING DO NOT MAKE MANUAL REVISIONS TO MASTER.

846/896 SERIES HIGH TEMP CARD EDGE CONNECTOR PART NUMBER: 896-022-558-804

**EDAC INC** TORONTO, ONTARIO CANADA

THESE DRAWINGS AND SPECIFICATIONS ARE THE PROPERTY OF EDAC INC.,AND SHALL NOT BE REPRODUCED, OR COPIED OR USED AS THE BASIS FOR THE MANUFACTURE OR SALE OF APPARATUS WITHOUT WRITTEN PERMISSION.

| ACAD REFERENCE NO. | 846-ENG-MASTER   |
|--------------------|------------------|
| DRAWN: J.LEE       | DATE: APR. 22/09 |
| CHECKED:           | DATE:            |
| SCALE: 1:1         | SHEET 1 OF 2     |
| DRAWING NUMBER     | ISSUE            |
| 846-ENG-MASTER     | 1                |
|                    |                  |