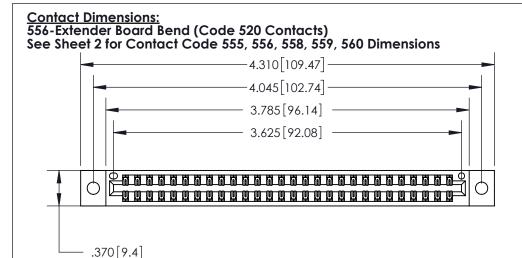

THIS IS A C.A.D. GENERATED DRAWING DO NOT MAKE MANUAL REVISIONS TO MASTER.

Card Slot Accepts .054 [1.37] to .070 [1.78] Thick P.C. Board

.330 [8.38] Card Slot .160 [4.07] Point of Contact - ORIGINAL

INSULATOR MATERIAL: THERMOPLASTIC POLYESTER, UL 94V-0 CONTACT MATERIAL; COPPER, NICKEL, TIN ALLOY CA-725

CONTACT PLATING: GOLD ON THE MATING AREA, TIN-LEAD

ON THE CONTACT TAILS, NICKEL UNDERPLATE

846/896 SERIES HIGH TEMP CARD EDGE CONNECTOR PART NUMBER: 896-056-556-202

YOUR CONNECTION TO QUALITY & SERVICE

**EDAC INC** TORONTO, ONTARIO CANADA

THESE DRAWINGS AND SPECIFICATIONS ARE THE PROPERTY OF EDAC INC., AND SHALL NOT BE REPRODUCED, OR COPIED OR USED AS THE BASIS FOR THE MANUFACTURE OR SALE OF APPARATUS WITHOUT WRITTEN PERMISSION.

|  | ACAD REFERENCE NO. | 846-ENG-MASTER   |  |
|--|--------------------|------------------|--|
|  | DRAWN: J.LEE       | DATE: APR. 22/09 |  |
|  | CHECKED:           | DATE:            |  |
|  | SCALE: 1:1         | SHEET 1 OF 2     |  |
|  | DRAWING NUMBER     | ISSUE            |  |
|  | 846-ENG-MASTER     | 1                |  |