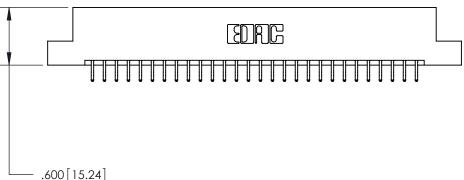

THIS IS A C.A.D. GENERATED DRAWING DO NOT MAKE MANUAL REVISIONS TO MASTER.

ISSUE NUMBER

ORIGINAL

1

.060 [1.52] .200 [5.08] .210[5.33] -.660 [16.76]

.060 [1.52] .150 [3.81] .260[6.6] -**Outside Tails** .660[16.76]

.165[4.19] .375 [9.54] .125(3.18) to .210(5.33) .125(3.18) to .210(5.33)

**Contact Code 558** 

**Contact Code 559** 

**Contact Code 560** 

INSULATOR MATERIAL: THERMOPLASTIC POLYESTER, UL 94V-0 CONTACT MATERIAL; COPPER, NICKEL, TIN ALLOY CA-725 CONTACT PLATING: GOLD ON THE MATING AREA, TIN-LEAD ON THE CONTACT TAILS, NICKEL UNDERPLATE

## 846/896 SERIES HIGH TEMP CARD EDGE CONNECTOR CONTACT CODE 555,556,558,559,560 DIMENSIONS

YOUR CONNECTION TO QUALITY & SERVICE

**EDAC INC** TORONTO, ONTARIO CANADA

THESE DRAWINGS AND SPECIFICATIONS ARE THE PROPERTY OF EDAC INC.,AND SHALL NOT BE REPRODUCED, OR COPIED OR USED AS THE BASIS FOR THE MANUFACTURE OR SALE OF APPARATUS WITHOUT WRITTEN PERMISSION.

**Outside Tails** 

|  | ACAD REFERENCE NO. |       | 846-ENG-MASTER   |        |
|--|--------------------|-------|------------------|--------|
|  | DRAWN:             | J.LEE | DATE: APR. 22/09 |        |
|  | CHECKED:           |       | DATE:            |        |
|  | SCALE:             | 1:1   | SHEET            | 2 OF 2 |
|  | DRAWING NUMBER     |       | ISSUE            |        |