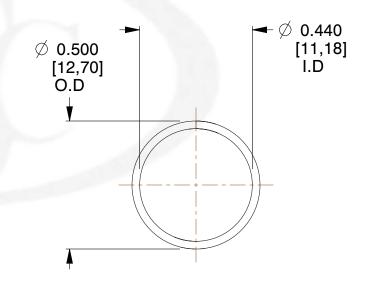

## **NOTES:**

1. Material : Stainless Steel

2. Finish: Glod Irridite

3. Ends: Closed 4. Total Coils: 10.000

5. Sugg. Max. Deflection: 0.490 (in)6. Sugg. Max. Load: 2.300 (lbs)

7. All Drawing Dimensions are in Inches [mm]