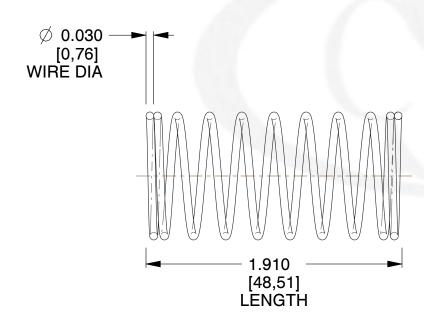

## **NOTES:**

1. Material : Stainless Steel

2. Finish: Glod Irridite

3. Ends: Closed 4. Total Coils: 10.000

5. Sugg. Max. Deflection: 0.490 (in)6. Sugg. Max. Load: 2.300 (lbs)

7. All Drawing Dimensions are in Inches [mm]