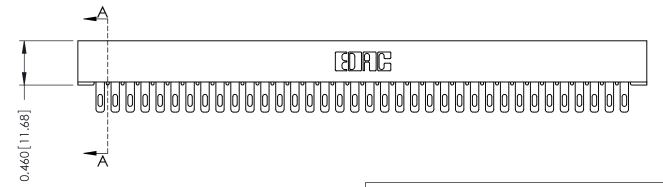

**Mounting Option Contact Detail** THIS IS A C.A.D. GENERATED DRAWING 101-No Mounting Lugs 400-Wire Hole .087x.015(2.21x0.38) - Tail LG.=.282(7.16) DO NOT MAKE MANUAL REVISIONS TO MASTER. .156 [3.96] Contact Spacing with Single Centreline Row - 0.500 [12.70] Card Slot Accepts .054 (1.37) to .070 (1.78) Thick P.C. Board 0.156 3.96 5.780 [146.81] 5.926 [150.52]

306 ENG MASTER

ISSUE NUMBER

ORIGINAL

306 / 316 / 356 Card Edge Connector Part Number: 306-036-400-101

YOUR CONNECTION TO QUALITY & SERVICE

**EDAC INC** TORONTO, ONTARIO CANADA

THESE DRAWINGS AND SPECIFICATIONS ARE THE PROPERTY OF EDAC INC.,AND SHALL NOT BE REPRODUCED, OR COPIED OR USED AS THE BASIS FOR THE MANUFACTURE OR SALE OF APPARATUS WITHOUT WRITTEN PERMISSION.