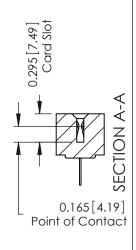

**Mounting Option Contact Detail** THIS IS A C.A.D. GENERATED DRAWING 101-No Mounting Lugs 400-Wire Hole .087x.015(2.21x0.38) - Tail LG.=.282(7.16) DO NOT MAKE MANUAL REVISIONS TO MASTER. .156 [3.96] Contact Spacing with Single Centreline Row - 0.500 [12.70] Card Slot Accepts .054 (1.37) to .070 (1.78) Thick P.C. Board 0.156 3.96 5.780 [146.81] 5.926 [150.52]