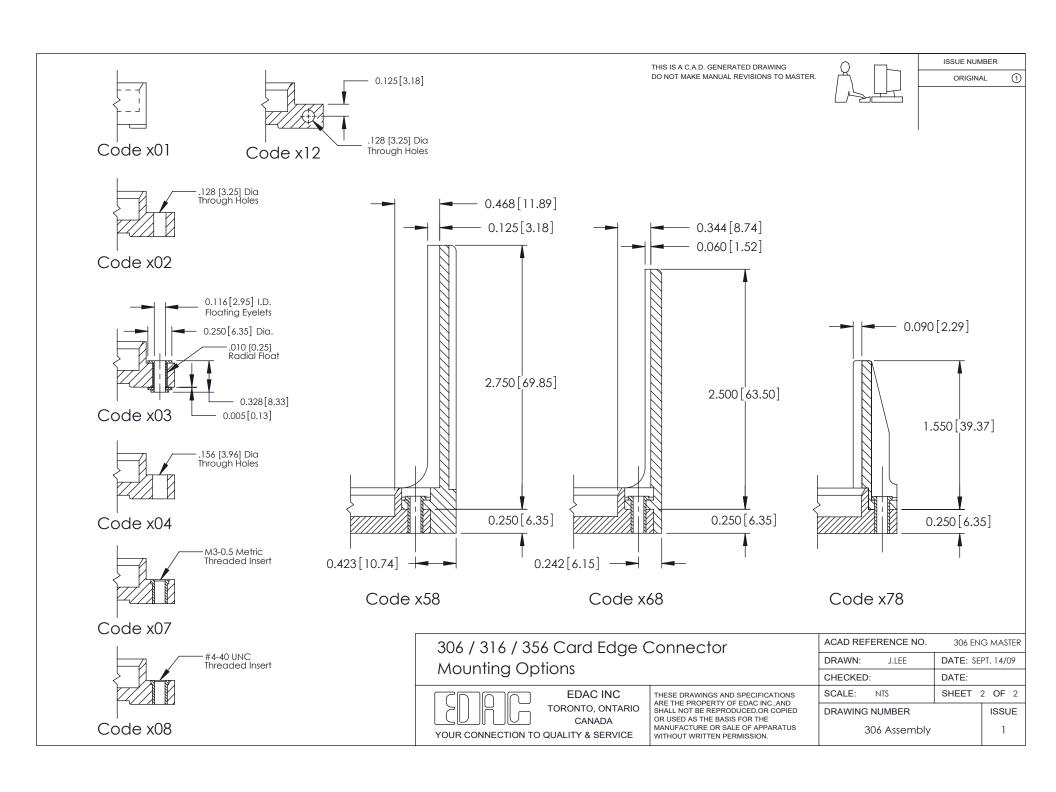

(1.78) Thick P.C. Board 0.156 3.96 5.780 [146.81] 5.926 [150.52]



306 ENG MASTER

ISSUE NUMBER

ORIGINAL



306 / 316 / 356 Card Edge Connector Part Number: 306-036-400-101

YOUR CONNECTION TO QUALITY & SERVICE

**EDAC INC** TORONTO, ONTARIO CANADA

THESE DRAWINGS AND SPECIFICATIONS ARE THE PROPERTY OF EDAC INC.,AND SHALL NOT BE REPRODUCED, OR COPIED OR USED AS THE BASIS FOR THE MANUFACTURE OR SALE OF APPARATUS WITHOUT WRITTEN PERMISSION.

| DRAWN: J.LEE   | DATE: SE     | PT. 14/09 |
|----------------|--------------|-----------|
| CHECKED:       | DATE:        |           |
| SCALE: NTS     | SHEET 1 OF 2 |           |
| DRAWING NUMBER |              | ISSUE     |
| 306 Assembly   |              | 1         |

ACAD REFERENCE NO.

**See Accompanying Pages for:** 

**Mounting Options**