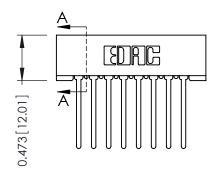

Mounting Option
No Mounting Lugs

Contact Detail
Wire Wrap .046x.013(1.17x0.33) - Tail LG=.708(17.98)
.156 [3.96] Contact Spacing x .200 [5.08] Row Spacing

1.558 [39.57]

1.412 [35.86]

THIS IS A C.A.D. GENERATED DRAWING

See Accompanying Pages for:

- Contact Bend Details
- Mounting Options

.175 [4.45] Point of Contact
(FROM BTM OF SLOT)
Card Slot Accepts .054 [1.37]
to .070 [1.78] Thick P.C. Board

307 / 357 Card Edge Connector