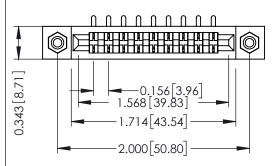

**Mounting Option** #4-40 Unified Threaded Inserts **Contact Detail** 

90 Degree Bend (Code 421 Contacts)

.156 [3.96] Contact Spacing x .200 [5.08] Row Spacing

THIS IS A C.A.D. GENERATED DRAWING DO NOT MAKE MANUAL REVISIONS TO MASTER.