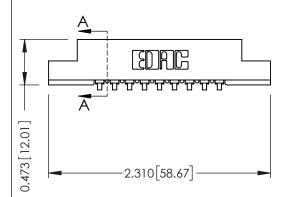

## SECTION A-A

307 / 357 Card Edge Connector Part Number: 307-009-453-108

**EDAC INC** TORONTO, ONTARIO CANADA

THESE DRAWINGS AND SPECIFICATIONS ARE THE PROPERTY OF EDAC INC.,AND SHALL NOT BE REPRODUCED, OR COPIED OR USED AS THE BASIS FOR THE MANUFACTURE OR SALE OF APPARATUS WITHOUT WRITTEN PERMISSION.