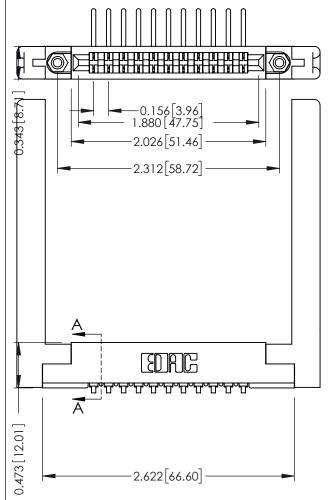

ORIGINAL

90 Degree Bend (Code 441 Contacts) .156 [3.96] Contact Spacing x .200 [5.08] Row Spacing

## **See Accompanying Pages for:**

- **Contact Bend Details**
- **Mounting Options**

307 / 357 Card Edge Connector Part Number: 307-011-457-178

YOUR CONNECTION TO QUALITY & SERVICE

**EDAC INC** TORONTO, ONTARIO CANADA