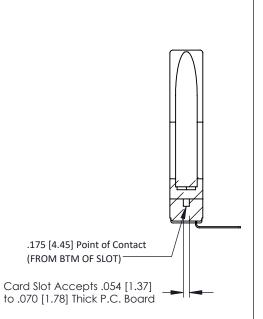

Code 441 Contacts) .156 [3.96] Contact Spacing x .200 [5.08] Row Spacing



## **See Accompanying Pages for:**

- **Contact Bend Details**
- **Mounting Options**

307 / 357 Card Edge Connector Part Number: 307-011-457-178

YOUR CONNECTION TO QUALITY & SERVICE

**EDAC INC** TORONTO, ONTARIO CANADA

THESE DRAWINGS AND SPECIFICATIONS ARE THE PROPERTY OF EDAC INC.,AND SHALL NOT BE REPRODUCED,OR COPIED OR USED AS THE BASIS FOR THE MANUFACTURE OR SALE OF APPARATUS WITHOUT WRITTEN PERMISSION.

| ACAD REFERENCE NO. | 307 ENG MASTER   |
|--------------------|------------------|
| DRAWN: J.LEE       | DATE: AUG. 11/09 |
| CHECKED:           | DATE:            |
| SCALE: NTS         | SHEET 1 OF 3     |
| DRAWING NUMBER     | ISSUE            |
| 307 Assembly       | 1                |

SECTION A-A