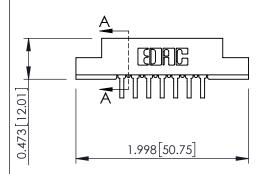

## **See Accompanying Pages for:**

- Contact Bend Details
- Mounting Options

SECTION A-A

| 307 / 357 Card Edge Connector<br>Part Number: 307-014-459-207 |                                                                                                                                                                                                 | ACAD REFERENCE NO. 307 ENG MASTER |             |          |           |
|---------------------------------------------------------------|-------------------------------------------------------------------------------------------------------------------------------------------------------------------------------------------------|-----------------------------------|-------------|----------|-----------|
|                                                               |                                                                                                                                                                                                 | DRAWN:                            | J.LEE       | DATE: AU | IG. 11/09 |
|                                                               |                                                                                                                                                                                                 | CHECKED:                          |             | DATE:    |           |
| TORONTO, ONTARIO                                              | THESE DRAWINGS AND SPECIFICATIONS ARE THE PROPERTY OF EDAC INC.,AND SHALL NOT BE REPRODUCED,OR COPIED OR USED AS THE BASIS FOR THE MANUFACTURE OR SALE OF APPARATUS WITHOUT WRITTEN PERMISSION. | SCALE:                            | NTS         | SHEET '  | 1 OF 3    |
|                                                               |                                                                                                                                                                                                 | DRAWING                           | NUMBER      |          | ISSUE     |
|                                                               |                                                                                                                                                                                                 | 3                                 | 07 Assembly |          | 1         |