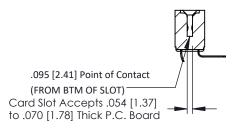

## Mounting Option M3-0.5 Metric Threaded Inserts

**Contact Detail** 

90 Degree Bend (Code 422 and 440 Contacts) .156 [3.96] Contact Spacing x .200 [5.08] Row Spacing THIS IS A C.A.D. GENERATED DRAWING DO NOT MAKE MANUAL REVISIONS TO MA A. D