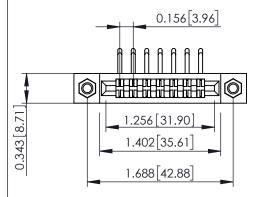

## Mounting Option M3-0.5 Metric Threaded Inserts

**Contact Detail** 

90 Degree Bend (Code 422 and 440 Contacts) .156 [3.96] Contact Spacing x .200 [5.08] Row Spacing THIS IS A C.A.D. GENERATED DRAWING DO NOT MAKE MANUAL REVISIONS TO MA A. D

## **See Accompanying Pages for:**

- Contact Bend Details
- Mounting Options

SECTION A-A

| 307 / 357 Card Edge Connector<br>Part Number: 307-014-459-207 |                                                                                                                                                                                                 | ACAD REFERENCE NO. 307 ENG MASTER |             |          |           |
|---------------------------------------------------------------|-------------------------------------------------------------------------------------------------------------------------------------------------------------------------------------------------|-----------------------------------|-------------|----------|-----------|
|                                                               |                                                                                                                                                                                                 | DRAWN:                            | J.LEE       | DATE: AU | IG. 11/09 |
|                                                               |                                                                                                                                                                                                 | CHECKED:                          |             | DATE:    |           |
| TORONTO, ONTARIO                                              | THESE DRAWINGS AND SPECIFICATIONS ARE THE PROPERTY OF EDAC INC.,AND SHALL NOT BE REPRODUCED,OR COPIED OR USED AS THE BASIS FOR THE MANUFACTURE OR SALE OF APPARATUS WITHOUT WRITTEN PERMISSION. | SCALE:                            | NTS         | SHEET '  | 1 OF 3    |
|                                                               |                                                                                                                                                                                                 | DRAWING                           | NUMBER      |          | ISSUE     |
|                                                               |                                                                                                                                                                                                 | 3                                 | 07 Assembly |          | 1         |