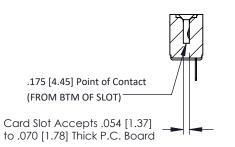

**Mounting Option** No Mounting Lugs **Contact Detail** 

PC Tail .046x.013(1.17x0.33) - Tail LG=.213(5.41) .156 [3.96] Contact Spacing x .200 [5.08] Row Spacing

THIS IS A C.A.D. GENERATED DRAWING DO NOT MAKE MANUAL REVISIONS TO MASTER.