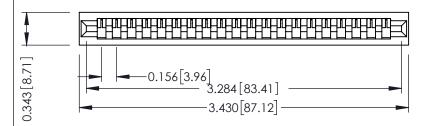

**Mounting Option** No Mounting Lugs **Contact Detail** 

PC Tail .046x.013(1.17x0.33) - Tail LG=.213(5.41) .156 [3.96] Contact Spacing x .200 [5.08] Row Spacing

THIS IS A C.A.D. GENERATED DRAWING DO NOT MAKE MANUAL REVISIONS TO MASTER.