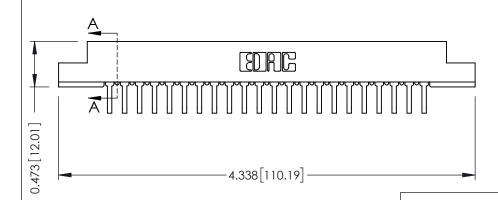

## SECTION A-A

307 ENG MASTER

DATE: AUG. 11/09

J.LEE

ACAD REFERENCE NO.

DRAWN:

307 / 357 Card Edge Connector Part Number: 307-022-458-108

YOUR CONNECTION TO QUALITY & SERVICE