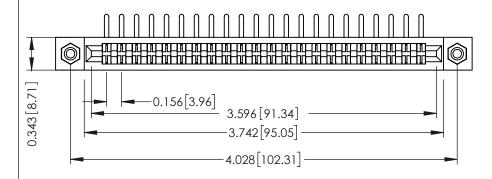

**Mounting Option** #4-40 Unified Threaded Inserts **Contact Detail** 

90 Degree Bend (Code 422 and 440 Contacts) .156 [3.96] Contact Spacing x .200 [5.08] Row Spacing THIS IS A C.A.D. GENERATED DRAWING DO NOT MAKE MANUAL REVISIONS TO MASTER.