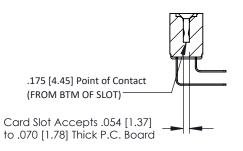

## SECTION A-A

307 ENG MASTER

DATE: AUG. 11/09

J.LEE

ACAD REFERENCE NO.

DRAWN:

307 / 357 Card Edge Connector Part Number: 307-022-458-108

YOUR CONNECTION TO QUALITY & SERVICE