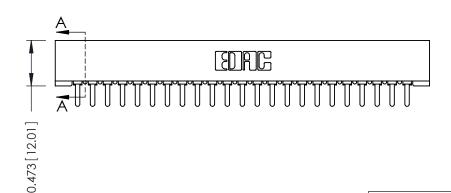

## SECTION A-A

**See Accompanying Pages for:** 

- **Contact Bend Details**
- **Mounting Options**

307 / 357 Card Edge Connector Part Number: 307-023-421-101

**EDAC INC** TORONTO, ONTARIO CANADA

THESE DRAWINGS AND SPECIFICATIONS ARE THE PROPERTY OF EDAC INC.,AND SHALL NOT BE REPRODUCED, OR COPIED OR USED AS THE BASIS FOR THE MANUFACTURE OR SALE OF APPARATUS WITHOUT WRITTEN PERMISSION.