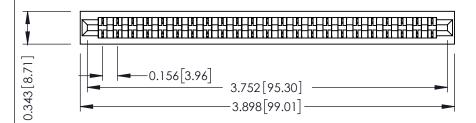

**Mounting Option** No Mounting Lugs **Contact Detail** 

PC Tail .046x.014(1.17x0.36) - Tail LG=.213(5.41) .156 [3.96] Contact Spacing x .200 [5.08] Row Spacing

THIS IS A C.A.D. GENERATED DRAWING DO NOT MAKE MANUAL REVISIONS TO MASTER.