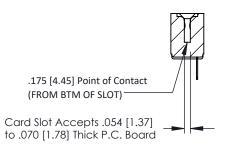

**Mounting Option** No Mounting Lugs **Contact Detail** 

PC Tail .046x.014(1.17x0.36) - Tail LG=.213(5.41) .156 [3.96] Contact Spacing x .200 [5.08] Row Spacing

THIS IS A C.A.D. GENERATED DRAWING DO NOT MAKE MANUAL REVISIONS TO MASTER.