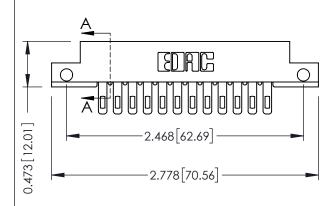

## SECTION A-A

307 ENG MASTER
DATE: AUG. 11/09

SHEET 1 OF 3

| 307 / 357 Card Edge Connector<br>Part Number: 307-024-400-212 |                                                                                                                                                                                                 | ACAD REFERENCE NO. |            |
|---------------------------------------------------------------|-------------------------------------------------------------------------------------------------------------------------------------------------------------------------------------------------|--------------------|------------|
|                                                               |                                                                                                                                                                                                 | DRAWN:             | J.LEE      |
|                                                               |                                                                                                                                                                                                 | CHECKED:           |            |
| TORONTO, ONTARIO CANADA                                       | THESE DRAWINGS AND SPECIFICATIONS ARE THE PROPERTY OF EDAC INC.,AND SHALL NOT BE REPRODUCED,OR COPIED OR USED AS THE BASIS FOR THE MANUFACTURE OR SALE OF APPARATUS WITHOUT WRITTEN PERMISSION. | SCALE:             | NTS        |
|                                                               |                                                                                                                                                                                                 | DRAWING            | NUMBER     |
|                                                               |                                                                                                                                                                                                 | 30                 | 7 Assembly |