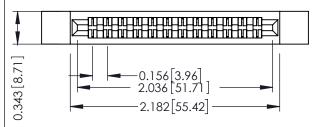

Mounting Option Contact Detail

.128 (3.25) Dia. Side Mounting Holes Wire Hole .087x.013(2.21x0.33) - Tail LG .282(7.16)
.156 [3.96] Contact Spacing x .200 [5.08] Row Spacing

THIS IS A C.A.D. GENERATED DRAWING DO NOT MAKE MANUAL REVISIONS TO MAS