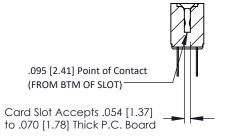

Mounting Option Contact Detail

.128 (3.25) Dia. Side Mounting Holes Wire Hole .087x.013(2.21x0.33) - Tail LG .282(7.16)
.156 [3.96] Contact Spacing x .200 [5.08] Row Spacing

THIS IS A C.A.D. GENERATED DRAWING DO NOT MAKE MANUAL REVISIONS TO MAS