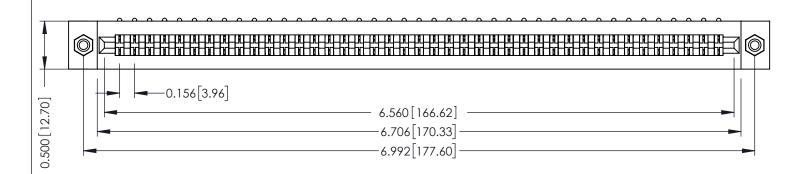

**Mounting Option** #4-40 Unified Threaded Inserts **Contact Detail** 

90 Degree Bend (Code 421 Contacts)

.156 [3.96] Contact Spacing x .200 [5.08] Row Spacing

THIS IS A C.A.D. GENERATED DRAWING DO NOT MAKE MANUAL REVISIONS TO MASTER.

## **See Accompanying Pages for:**

- **Contact Bend Details**
- **Mounting Options**

307 / 357 Card Edge Connector Part Number: 307-041-453-108

**EDAC INC** TORONTO, ONTARIO CANADA

THESE DRAWINGS AND SPECIFICATIONS ARE THE PROPERTY OF EDAC INC.,AND SHALL NOT BE REPRODUCED, OR COPIED OR USED AS THE BASIS FOR THE MANUFACTURE OR SALE OF APPARATUS WITHOUT WRITTEN PERMISSION.