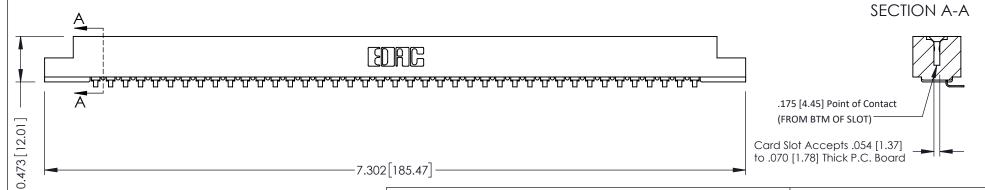

**Mounting Option** #4-40 Unified Threaded Inserts **Contact Detail** 

90 Degree Bend (Code 421 Contacts)

.156 [3.96] Contact Spacing x .200 [5.08] Row Spacing

THIS IS A C.A.D. GENERATED DRAWING DO NOT MAKE MANUAL REVISIONS TO MASTER.

## **See Accompanying Pages for:**

- **Contact Bend Details**
- **Mounting Options**

307 / 357 Card Edge Connector Part Number: 307-041-453-108

**EDAC INC** TORONTO, ONTARIO CANADA

THESE DRAWINGS AND SPECIFICATIONS ARE THE PROPERTY OF EDAC INC.,AND SHALL NOT BE REPRODUCED, OR COPIED OR USED AS THE BASIS FOR THE MANUFACTURE OR SALE OF APPARATUS WITHOUT WRITTEN PERMISSION.