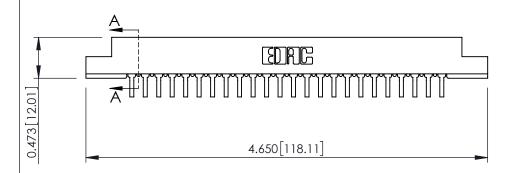

**Mounting Option** M3-0.5 Metric Threaded Inserts **Contact Detail** 

90 Degree Bend (Code 422 and 440 Contacts) .156 [3.96] Contact Spacing x .200 [5.08] Row Spacing

**SECTION A-A** 

.095 [2.41] Point of Contact (FROM BTM OF SLOT) Card Slot Accepts .054 [1.37] to .070 [1.78] Thick P.C. Board