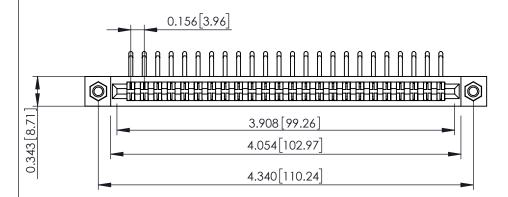

**Mounting Option** M3-0.5 Metric Threaded Inserts **Contact Detail** 

90 Degree Bend (Code 422 and 440 Contacts) .156 [3.96] Contact Spacing x .200 [5.08] Row Spacing

**SECTION A-A** 

.095 [2.41] Point of Contact (FROM BTM OF SLOT) Card Slot Accepts .054 [1.37] to .070 [1.78] Thick P.C. Board