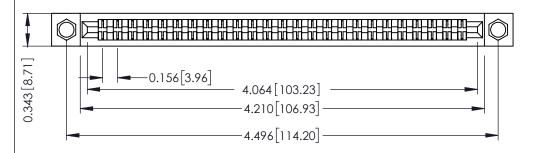

Mounting Option
.156 (3.96) Dia. Mounting Holes

**Contact Detail** 

Extender Board Bend (Code 400 Contacts)
.156 [3.96] Contact Spacing x .200 [5.08] Row Spacing

THIS IS A C.A.D. GENERATED DRAWING DO NOT MAKE MANUAL REVISIONS TO MAS

1330E NUMBER

ORIGINAL