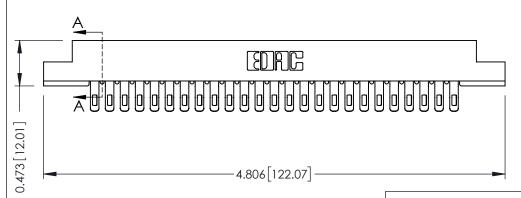

## SECTION A-A

.095 [2.41] Point of Contact
(FROM BTM OF SLOT)

Card Slot Accepts .054 [1.37]
to .070 [1.78] Thick P.C. Board

**See Accompanying Pages for:** 

- Contact Bend Details
- Mounting Options

307 / 357 Card Edge Connector Part Number: 307-050-455-204