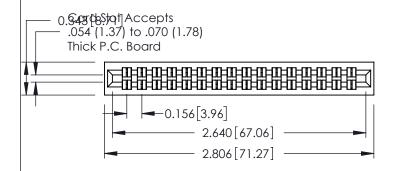

0.090[2.29] Point of Contact

0.295[7.49] Card Slot

305 / 315 / 355 Card Edge Connector Part Number: 315-032-521-201

YOUR CONNECTION TO QUALITY & SERVICE

**See Accompanying Page for: Mounting Options** 