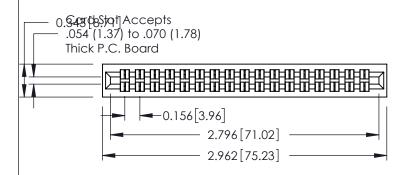

**Mounting Option** 01-No Mounting Lugs **Contact Detail** 

520-P.C. Tail .046x.013(1.17x0.33) - Tail LG.=.213(5.41) .156 [3.96] Contact Spacing x .140 [3.56] Row Spacing

305 / 315 / 355 Card Edge Connector Part Number: 315-034-520-201

**See Accompanying Page for: Mounting Options** 

0.295[7.49] Card Slot 0.090[2.29]

Point of Contact