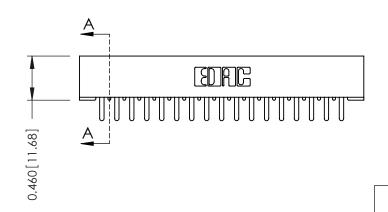

**Mounting Option** 01-No Mounting Lugs **Contact Detail** 

520-P.C. Tail .046x.013(1.17x0.33) - Tail LG.=.213(5.41) .156 [3.96] Contact Spacing x .140 [3.56] Row Spacing

305 / 315 / 355 Card Edge Connector Part Number: 315-034-520-201