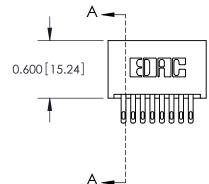

SSUE NUMBER

ORIGINAL

0.600[15.24]

See Accompanying Page for: Mounting Options

| SECTION A-A |
|-------------|
|             |

| 325 Card Edge Connector<br>Part Number: 325-016-500-201 |                                                                                                                                                                                                 | ACAD REFERENCE NO. 325 ENG MASTER |            |         |           |
|---------------------------------------------------------|-------------------------------------------------------------------------------------------------------------------------------------------------------------------------------------------------|-----------------------------------|------------|---------|-----------|
|                                                         |                                                                                                                                                                                                 | DRAWN:                            | J.LEE      | DATE: O | CT. 06/09 |
|                                                         |                                                                                                                                                                                                 | CHECKED:                          |            | DATE:   |           |
| TORONTO, ONTARIO                                        | THESE DRAWINGS AND SPECIFICATIONS ARE THE PROPERTY OF EDAC INC.,AND SHALL NOT BE REPRODUCED,OR COPIED OR USED AS THE BASIS FOR THE MANUFACTURE OR SALE OF APPARATUS WITHOUT WRITTEN PERMISSION. | SCALE: 1                          | NTS        | SHEET   | 1 OF 2    |
|                                                         |                                                                                                                                                                                                 | DRAWING N                         | NUMBER     |         | ISSUE     |
| YOUR CONNECTION TO QUALITY & SERVICE                    |                                                                                                                                                                                                 | 32                                | 5 Assembly |         | 1         |