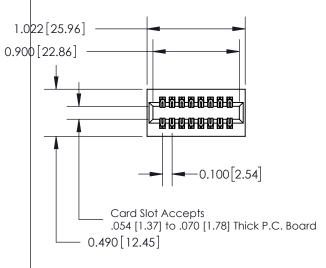

Mounting Option 01-No Mounting Lugs **Contact Detail** 

500-Wire Hole .050x.025(1.27x0.64) - Tail LG=.260(6.60) .100 [2.54] Contact Spacing x .300 [7.62] Row Spacing

THIS IS A C.A.D. GENERATED DRAWING DO NOT MAKE MANUAL REVISIONS TO MAS