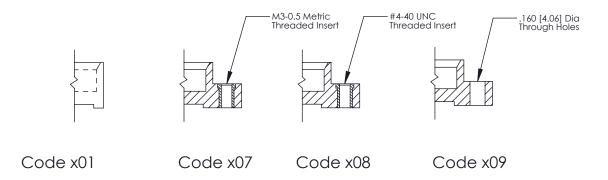

THIS IS A C.A.D. GENERATED DRAWING
DO NOT MAKE MANUAL REVISIONS TO MASTER.

SSUE NUMBER

DRIGINAL

1

|                  | 325 Card Edge Connector                   |                                                                 | ACAD REFERENCE NO. 325 ENG MASTER |             |           |        |
|------------------|-------------------------------------------|-----------------------------------------------------------------|-----------------------------------|-------------|-----------|--------|
| Mounting Options |                                           | DRAWN:                                                          | J.LEE                             | DATE: O     | CT. 06/09 |        |
|                  | Mourning Ophons                           |                                                                 | CHECKED:                          |             | DATE:     |        |
|                  | TORONTO, ONTARIO ARE THE PROPERTY OF EDAI | THESE DRAWINGS AND SPECIFICATIONS                               | SCALE:                            | NTS         | SHEET 2   | 2 OF 2 |
|                  |                                           | SHALL NOT BE REPRODUCED, OR COPIED OR USED AS THE BASIS FOR THE | DRAWING                           | NUMBER      |           | ISSUE  |
| YOUR CONNECTION  | YOUR CONNECTION TO QUAL                   | MANUFACTURE OR SALE OF APPARATUS                                | 3                                 | 25 Assembly |           | 1      |