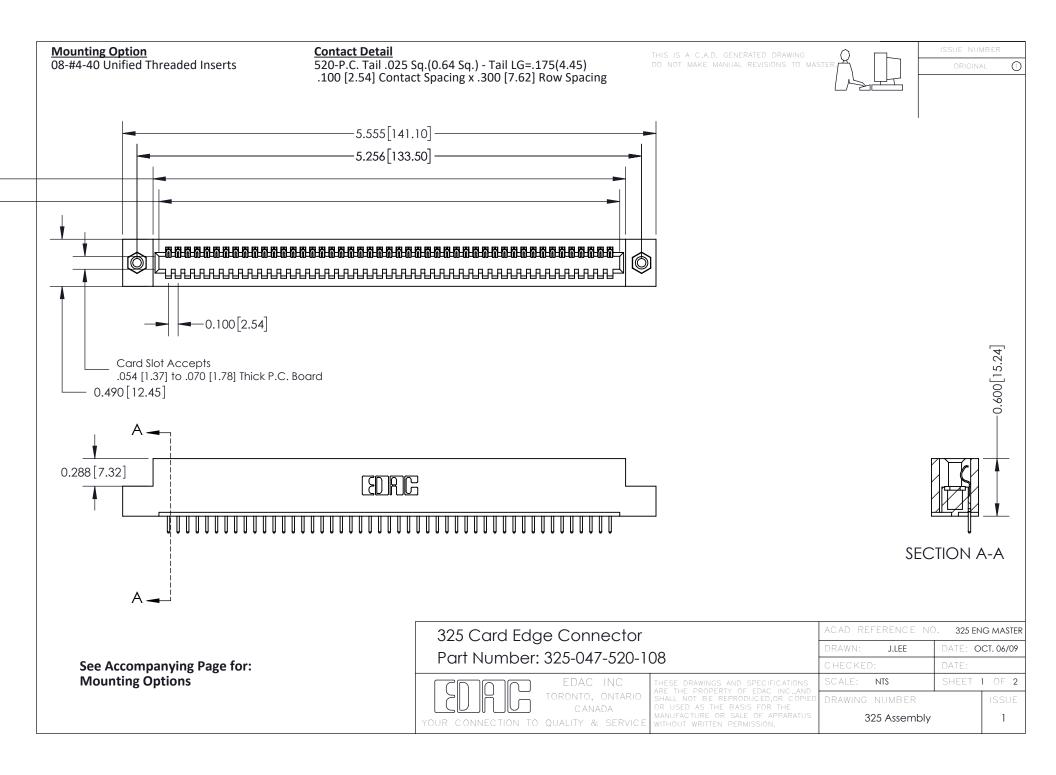

THIS IS A C.A.D. GENERATED DRAWING
DO NOT MAKE MANUAL REVISIONS TO MASTER.

ISSUE NUMBER

ORIGINAL

1

| 325 Card Edge Connector<br>Mounting Options |                                                                                                                                                                                                 | ACAD REFERENCE NO. 325 ENG MASTER |             |         |           |
|---------------------------------------------|-------------------------------------------------------------------------------------------------------------------------------------------------------------------------------------------------|-----------------------------------|-------------|---------|-----------|
|                                             |                                                                                                                                                                                                 | DRAWN:                            | J.LEE       | DATE: O | CT. 06/09 |
|                                             |                                                                                                                                                                                                 | CHECKED:                          |             | DATE:   |           |
| TORONTO, ONTARIO CANADA                     | THESE DRAWINGS AND SPECIFICATIONS ARE THE PROPERTY OF EDAC INC.,AND SHALL NOT BE REPRODUCED,OR COPIED OR USED AS THE BASIS FOR THE MANUFACTURE OR SALE OF APPARATUS WITHOUT WRITTEN PERMISSION. | SCALE:                            | NTS         | SHEET : | 2 OF 2    |
|                                             |                                                                                                                                                                                                 | DRAWING                           | NUMBER      |         | ISSUE     |
|                                             |                                                                                                                                                                                                 | 3                                 | 25 Assembly |         | 1         |