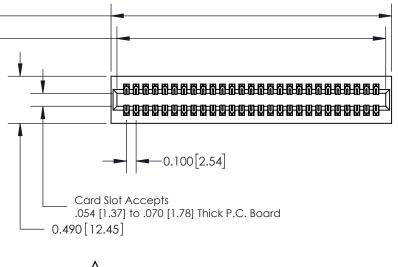

**Mounting Option** 01-No Mounting Lugs **Contact Detail** 

520-P.C. Tail .025 Sq.(0.64 Sq.) - Tail LG=.175(4.45) .100 [2.54] Contact Spacing x .300 [7.62] Row Spacing

0.600[15.24] SECTION A-A

See Accompanying Page for: **Mounting Options** 