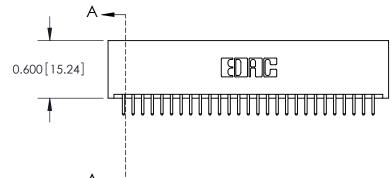

**Mounting Option** 01-No Mounting Lugs **Contact Detail** 

520-P.C. Tail .025 Sq.(0.64 Sq.) - Tail LG=.175(4.45) .100 [2.54] Contact Spacing x .300 [7.62] Row Spacing

0.600[15.24] SECTION A-A

See Accompanying Page for: **Mounting Options** 

325 Card Edge Connector Part Number: 325-054-520-201

YOUR CONNECTION TO QUALITY & SERVICE

325 ENG MASTER J.LEE DATE: OCT. 06/09 SHEET 1 OF 2 NTS

325 Assembly

THIS IS A C.A.D. GENERATED DRAWING
DO NOT MAKE MANUAL REVISIONS TO MASTER.