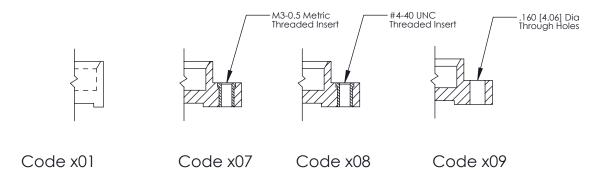

**Mounting Option** 01-No Mounting Lugs **Contact Detail** 

520-P.C. Tail .025 Sq.(0.64 Sq.) - Tail LG=.175(4.45) .100 [2.54] Contact Spacing x .300 [7.62] Row Spacing

0.600[15.24] SECTION A-A

See Accompanying Page for: **Mounting Options** 

ISSUE NUMBER

ORIGINAL

1

| 325 Card Edge Connector<br>Mounting Options |                                                                                                                                                                                                 | ACAD REFERENCE NO. 325 ENG MASTER |             |         |           |
|---------------------------------------------|-------------------------------------------------------------------------------------------------------------------------------------------------------------------------------------------------|-----------------------------------|-------------|---------|-----------|
|                                             |                                                                                                                                                                                                 | DRAWN:                            | J.LEE       | DATE: O | CT. 06/09 |
|                                             |                                                                                                                                                                                                 | CHECKED:                          |             | DATE:   |           |
| TORONTO, ONTARIO CANADA                     | THESE DRAWINGS AND SPECIFICATIONS ARE THE PROPERTY OF EDAC INC.,AND SHALL NOT BE REPRODUCED,OR COPIED OR USED AS THE BASIS FOR THE MANUFACTURE OR SALE OF APPARATUS WITHOUT WRITTEN PERMISSION. | SCALE:                            | NTS         | SHEET : | 2 OF 2    |
|                                             |                                                                                                                                                                                                 | DRAWING                           | NUMBER      |         | ISSUE     |
|                                             |                                                                                                                                                                                                 | 3                                 | 25 Assembly |         | 1         |