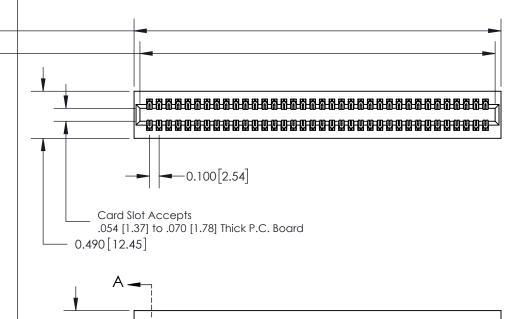

Mounting Option 01-No Mounting Lugs

0.600 [15.24]

**Contact Detail** 

540-Wire Wrap .025 Sq.(0.64 Sq.) - Tail LG=.560(14.22) .100 [2.54] Contact Spacing x .300 [7.62] Row Spacing

THIS IS A C.A.D. GENERATED DRAWING

ISSUE NUMBER

ORIGINAL

EDRG

SECTION A-A
0.600[15.24]

See Accompanying Page for: Mounting Options 325 Card Edge Connector Part Number: 325-072-540-201

EDNG

EDAC INC TORONTO, ONTARIO CANADA

YOUR CONNECTION TO QUALITY & SERVICE WITHOUT WRITTEN PERM