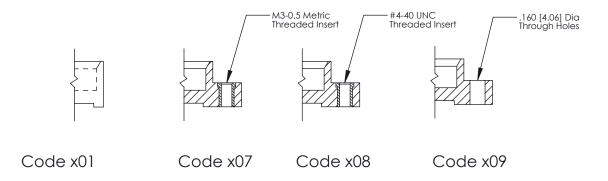

THIS IS A C.A.D. GENERATED DRAWING
DO NOT MAKE MANUAL REVISIONS TO MASTER.

ISSUE NUMBER

ORIGINAL

1

| 325 Card Edge Connector | ACAD REFERENCE NO. 325 ENG MASTER                                                                                                                                                               |         |             |         |           |
|-------------------------|-------------------------------------------------------------------------------------------------------------------------------------------------------------------------------------------------|---------|-------------|---------|-----------|
| Mounting Options        |                                                                                                                                                                                                 |         | J.LEE       | DATE: O | CT. 06/09 |
|                         |                                                                                                                                                                                                 |         | CHECKED:    |         | DATE:     |
|                         | THESE DRAWINGS AND SPECIFICATIONS ARE THE PROPERTY OF EDAC INC.,AND SHALL NOT BE REPRODUCED,OR COPIED OR USED AS THE BASIS FOR THE MANUFACTURE OR SALE OF APPARATUS WITHOUT WRITTEN PERMISSION. | SCALE:  | NTS         | SHEET : | 2 OF 2    |
| CANADA CANADA           |                                                                                                                                                                                                 | DRAWING | NUMBER      |         | ISSUE     |
|                         |                                                                                                                                                                                                 | 3       | 25 Assembly |         | 1         |