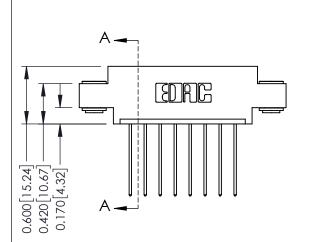

**Mounting Option** 

03-.116 (2.95) I.D. Floating Eyelets

**Contact Detail** 

541-Wire Wrap .025 Sq.(0.64 Sq.) - Tail LG=.750(19.05) .156 [3.96] Contact Spacing x .200 [5.08] Row Spacing

THIS IS A C.A.D. GENERATED DRAWING DO NOT MAKE MANUAL REVISIONS TO MASTER.

ISSUE NUMBER

ORIGINAL

**See Accompanying Pages for:** 

- **Contact Bend Details**
- **Mounting Options**

337 / 387 Series Card Edge Connector Part Number: 337-008-541-603

**EDAC INC** TORONTO, ONTARIO CANADA