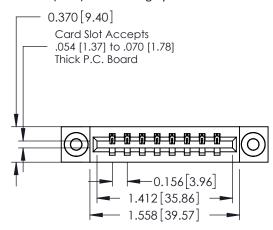

**Mounting Option** 

03-.116 (2.95) I.D. Floating Eyelets

**Contact Detail** 

541-Wire Wrap .025 Sq.(0.64 Sq.) - Tail LG=.750(19.05) .156 [3.96] Contact Spacing x .200 [5.08] Row Spacing

THIS IS A C.A.D. GENERATED DRAWING DO NOT MAKE MANUAL REVISIONS TO MASTER.

ISSUE NUMBER

ORIGINAL

**See Accompanying Pages for:** 

- **Contact Bend Details**
- **Mounting Options**

337 / 387 Series Card Edge Connector Part Number: 337-008-541-603

**EDAC INC** TORONTO, ONTARIO CANADA