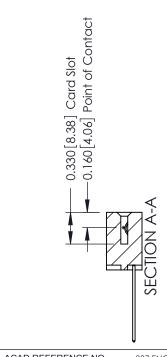

**Mounting Option** 

03-.116 (2.95) I.D. Floating Eyelets

**Contact Detail** 

541-Wire Wrap .025 Sq.(0.64 Sq.) - Tail LG=.750(19.05) .156 [3.96] Contact Spacing x .200 [5.08] Row Spacing

THIS IS A C.A.D. GENERATED DRAWING DO NOT MAKE MANUAL REVISIONS TO MASTER.

ISSUE NUMBER

ORIGINAL

**See Accompanying Pages for:** 

- **Contact Bend Details**
- **Mounting Options**

337 / 387 Series Card Edge Connector Part Number: 337-008-541-603

**EDAC INC** TORONTO, ONTARIO CANADA