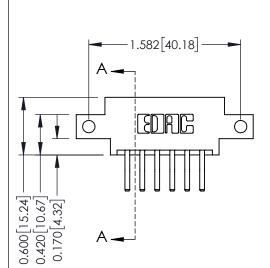

## **Mounting Option**

12-.128 (3.25) Dia. Side Mounting Holes

## **See Accompanying Pages for:**

- **Contact Bend Details**
- **Mounting Options**

| 337 / 387 Series Card Edge Connector |
|--------------------------------------|
| Part Number: 337-012-560-812         |