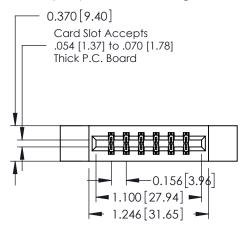

## **Contact Detail**

560-Extender Board Bend (Code 523 Contacts) .156 [3.96] Contact Spacing x .200 [5.08] Row Spacing THIS IS A C.A.D. GENERATED DRAWING DO NOT MAKE MANUAL REVISIONS TO MASTER.

ISSUE NUMBER

0.160 [4.06] Point of Contact Card Slot

0.330[8.38]

ISSUE NUMBER

ORIGINAL

1

| 337 / 387 Series Card Edge Connector<br>Contact Bend Detail                                                                                                                                                                                                              |                                                                                                  | ACAD REFERENCE NO. | 337 ENG MASTER   |       |
|--------------------------------------------------------------------------------------------------------------------------------------------------------------------------------------------------------------------------------------------------------------------------|--------------------------------------------------------------------------------------------------|--------------------|------------------|-------|
|                                                                                                                                                                                                                                                                          |                                                                                                  | DRAWN: J.LEE       | DATE: OCT. 06/09 |       |
|                                                                                                                                                                                                                                                                          |                                                                                                  | CHECKED:           | DATE:            |       |
| EDAC INC TORONTO, ONTARIO CANADA YOUR CONNECTION TO QUALITY & SERVICE  THESE DRAWINGS AND SPECIFICATIONS ARE THE PROPERTY OF EDAC INC., AND SHALL NOT BE REPRODUCED, OR COPIED OR USED AS THE BASIS FOR THE WANUFACTURE OR SALE OF APPARATUS WITHOUT WRITTEN PERMISSION. | SCALE: NTS                                                                                       | SHEET              | 2 <b>OF</b> 3    |       |
|                                                                                                                                                                                                                                                                          | SHALL NOT BE REPRODUCED, OR COPIED OR USED AS THE BASIS FOR THE MANUFACTURE OR SALE OF APPARATUS | DRAWING NUMBER     |                  | ISSUE |
|                                                                                                                                                                                                                                                                          |                                                                                                  | 337 Assembly       |                  | 1     |