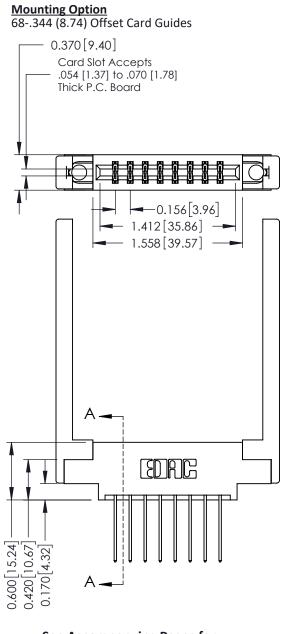

Point of Contact

Card Slot

0.330 [8.38] 0.160[4.06]

**See Accompanying Pages for:** 

- **Contact Bend Details**
- **Mounting Options**

ISSUE NUMBER

ORIGINAL

1