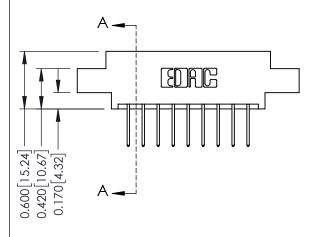

**Mounting Option** 

02-.128 (3.25) Dia. Mounting Holes

**Contact Detail** 

523-P.C. Tail .025 Sq.(0.64 Sq.) - Tail LG=.390(9.91) .156 [3.96] Contact Spacing x .200 [5.08] Row Spacing

THIS IS A C.A.D. GENERATED DRAWING DO NOT MAKE MANUAL REVISIONS TO MASTER.