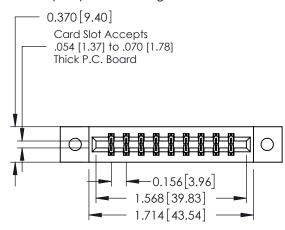

0.160 [4.06] Point of Contact Card Slot

0.330[8.38]

ISSUE NUMBER

ORIGINAL

1

| 337 / 387 Series Card Edge Connector<br>Contact Bend Detail |                                                                                                                                                                                                  | ACAD REFERENCE NO. | 337 ENG MASTER   |               |
|-------------------------------------------------------------|--------------------------------------------------------------------------------------------------------------------------------------------------------------------------------------------------|--------------------|------------------|---------------|
|                                                             |                                                                                                                                                                                                  | DRAWN: J.LEE       | DATE: OCT. 06/09 |               |
|                                                             |                                                                                                                                                                                                  | CHECKED:           | DATE:            |               |
| TORONTO, ONTARIO CANADA                                     | THESE DRAWINGS AND SPECIFICATIONS ARE THE PROPERTY OF EDAC INC.,AND SHALL NOT BE REPRODUCED, OR COPIED OR USED AS THE BASIS FOR THE MANUFACTURE OR SALE OF APPARATUS WITHOUT WRITTEN PERMISSION. | SCALE: NTS         | SHEET            | 2 <b>OF</b> 3 |
|                                                             |                                                                                                                                                                                                  | DRAWING NUMBER     |                  | ISSUE         |
|                                                             |                                                                                                                                                                                                  | 337 Assembly       |                  | 1             |