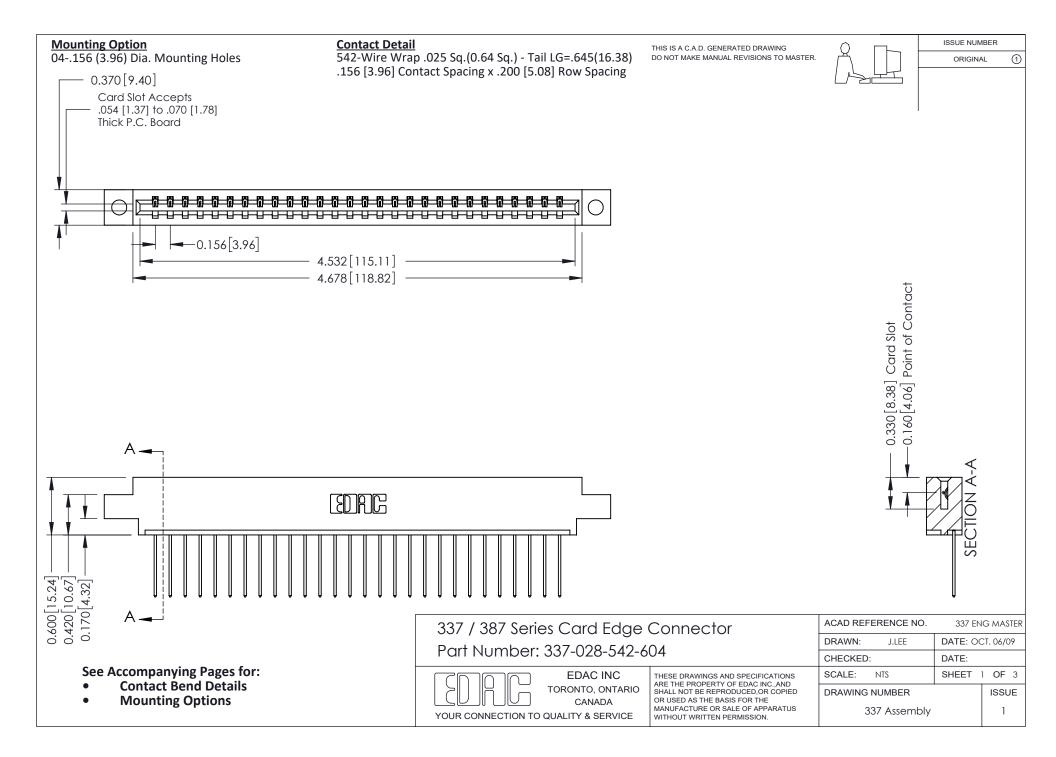

ISSUE NUMBER

ORIGINAL

1

| 337 / 387 Series Card Edge Connector<br>Contact Bend Detail           |                                                                                                                                                                                                  | ACAD REFERENCE NO. 337 E |                  | G MASTER      |
|-----------------------------------------------------------------------|--------------------------------------------------------------------------------------------------------------------------------------------------------------------------------------------------|--------------------------|------------------|---------------|
|                                                                       |                                                                                                                                                                                                  | DRAWN: J.LEE             | DATE: OCT. 06/09 |               |
|                                                                       |                                                                                                                                                                                                  | CHECKED:                 | CKED: DATE:      |               |
| EDAC INC TORONTO, ONTARIO CANADA YOUR CONNECTION TO QUALITY & SERVICE | THESE DRAWINGS AND SPECIFICATIONS ARE THE PROPERTY OF EDAC INC.,AND SHALL NOT BE REPRODUCED, OR COPIED OR USED AS THE BASIS FOR THE MANUFACTURE OR SALE OF APPARATUS WITHOUT WRITTEN PERMISSION. | SCALE: NTS               | SHEET            | 2 <b>OF</b> 3 |
|                                                                       |                                                                                                                                                                                                  | DRAWING NUMBER           |                  | ISSUE         |
|                                                                       |                                                                                                                                                                                                  | 337 Assembly             |                  | 1             |