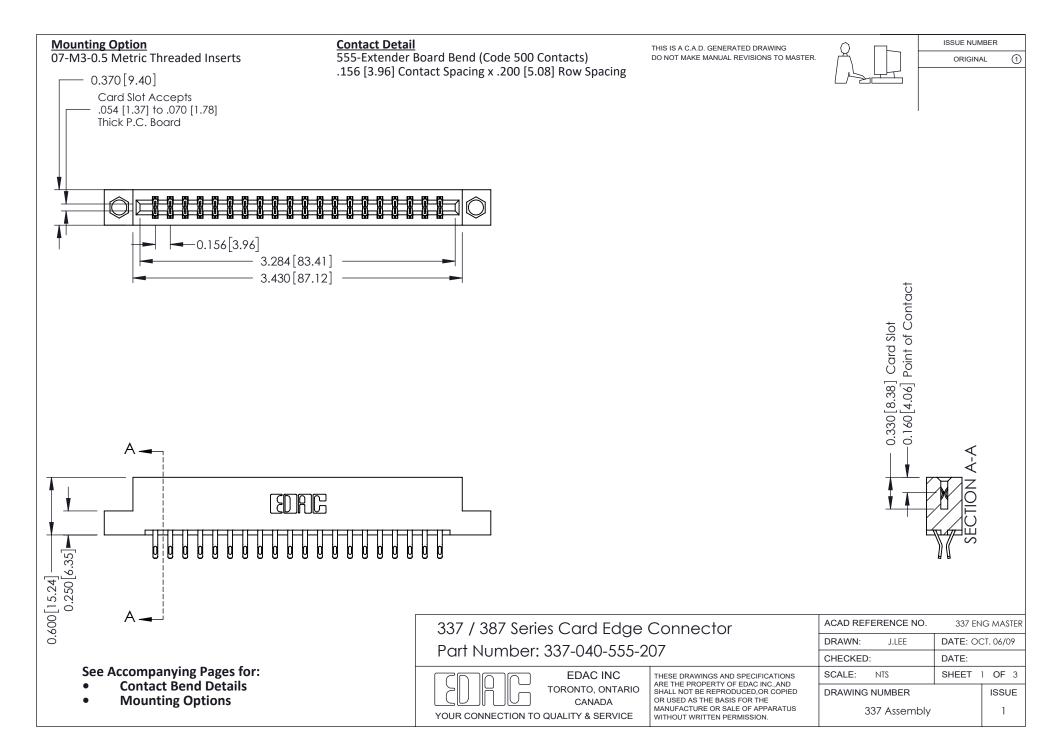

ISSUE NUMBER

ORIGINAL

1

| 337 / 387 Series Card Edge Connector<br>Contact Bend Detail           |                                                                                                                                                                                                  | ACAD REFERENCE NO. 337 E |                  | G MASTER      |
|-----------------------------------------------------------------------|--------------------------------------------------------------------------------------------------------------------------------------------------------------------------------------------------|--------------------------|------------------|---------------|
|                                                                       |                                                                                                                                                                                                  | DRAWN: J.LEE             | DATE: OCT. 06/09 |               |
|                                                                       |                                                                                                                                                                                                  | CHECKED: DATE:           |                  |               |
| EDAC INC TORONTO, ONTARIO CANADA YOUR CONNECTION TO QUALITY & SERVICE | THESE DRAWINGS AND SPECIFICATIONS ARE THE PROPERTY OF EDAC INC.,AND SHALL NOT BE REPRODUCED, OR COPIED OR USED AS THE BASIS FOR THE MANUFACTURE OR SALE OF APPARATUS WITHOUT WRITTEN PERMISSION. | SCALE: NTS               | SHEET            | 2 <b>OF</b> 3 |
|                                                                       |                                                                                                                                                                                                  | DRAWING NUMBER           |                  | ISSUE         |
|                                                                       |                                                                                                                                                                                                  | 337 Assembly             |                  | 1             |