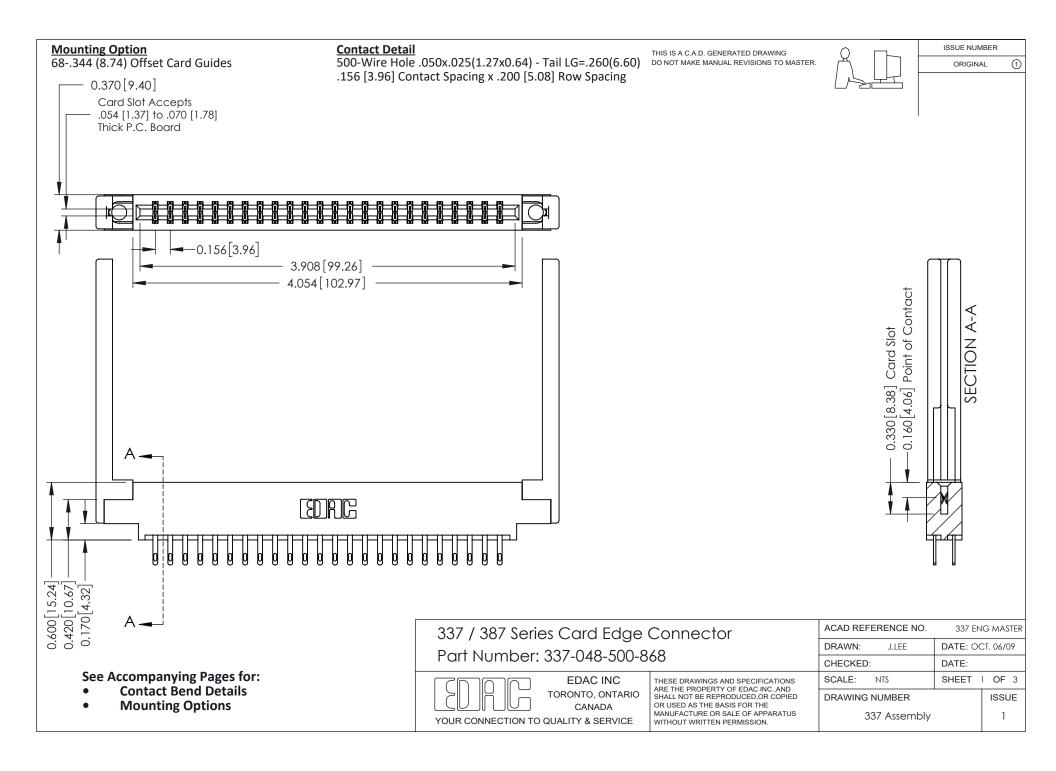

ISSUE NUMBER

ORIGINAL

1



| 337 / 387 Series Card Edge Connector<br>Contact Bend Detail           |                                                                                                                                                                                                  | ACAD REFERENCE NO. 337 E |                  | G MASTER      |
|-----------------------------------------------------------------------|--------------------------------------------------------------------------------------------------------------------------------------------------------------------------------------------------|--------------------------|------------------|---------------|
|                                                                       |