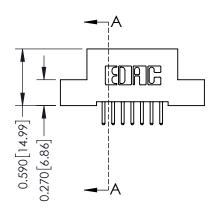

THIS IS A C.A.D. GENERATED DRAWING DO NOT MAKE MANUAL REVISIONS TO MASTER. ISSUE NUMBER

ORIGINAL

1

| 342 / 392 Series Card Edge Connector<br>Contact Bend Detail |                                                                                                                                   | ACAD REFERENCE NO. 342 ENG MASTER |             |                  |        |  |
|-------------------------------------------------------------|-----------------------------------------------------------------------------------------------------------------------------------|-----------------------------------|-------------|------------------|--------|--|
|                                                             |                                                                                                                                   | DRAWN:                            | J.LEE       | DATE: OCT. 06/09 |        |  |
|                                                             |                                                                                                                                   | CHECKED:                          |             | DATE:            |        |  |
| TORONTO, ONTARIO                                            | ARE THE PROPERTY OF EDAC INC.,AND SHALL NOT BE REPRODUCED,OR COPIED OR USED AS THE BASIS FOR THE MANUFACTURE OR SALE OF APPARATUS | SCALE:                            | NTS         | SHEET :          | 2 OF 3 |  |
|                                                             |                                                                                                                                   | DRAWING                           | NUMBER      |                  | ISSUE  |  |
| YOUR CONNECTION TO QUALITY & SERVICE                        |                                                                                                                                   | 3                                 | 42 Assembly |                  | 1      |  |