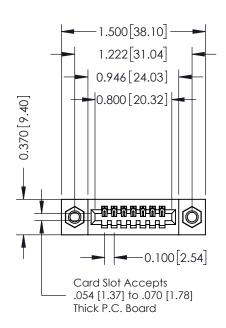

## **Contact Detail**

520-P.C. Tail .030x.018(0.76x0.46) - Tail LG=.185(4.70) .100 [2.54] Contact Spacing x .200 [5.08] Row Spacing

| 0.410[10.41 |
|-------------|
|             |
| SECTION A-A |

| 342 / 392 Card Edge Connector<br>Part Number: 342-007-520-107 |                                                                                                        | ACAD REFERENCE NO. 342 ENG MASTER |             |         |           |  |
|---------------------------------------------------------------|--------------------------------------------------------------------------------------------------------|-----------------------------------|-------------|---------|-----------|--|
|                                                               |                                                                                                        | DRAWN:                            | J.LEE       | DATE: O | CT. 06/09 |  |
|                                                               |                                                                                                        | CHECKED:                          |             | DATE:   |           |  |
| EDAC INC                                                      | THESE DRAWINGS AND SPECIFICATIONS                                                                      | SCALE:                            | NTS         | SHEET   | 1 OF 3    |  |
| TORONTO, ONTARIO                                              | ARE THE PROPERTY OF EDAC INC.,AND<br>SHALL NOT BE REPRODUCED,OR COPIED<br>OR USED AS THE BASIS FOR THE | DRAWING                           | NUMBER      |         | ISSUE     |  |
| YOUR CONNECTION TO QUALITY & SERVICE                          | MANUFACTURE OR SALE OF APPARATUS WITHOUT WRITTEN PERMISSION.                                           | 3                                 | 42 Assembly |         | 1         |  |