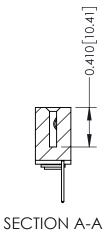

342 Assembly

THIS IS A C.A.D. GENERATED DRAWING DO NOT MAKE MANUAL REVISIONS TO MASTER. ISSUE NUMBER

ORIGINAL

1

| 342 / 392 Series Card Edge Connector<br>Contact Bend Detail |                                                                                                                                     | ACAD REFERENCE NO. 342 ENG MASTER |             |          |          |
|-------------------------------------------------------------|-------------------------------------------------------------------------------------------------------------------------------------|-----------------------------------|-------------|----------|----------|
|                                                             |                                                                                                                                     | DRAWN:                            | J.LEE       | DATE: OC | T. 06/09 |
|                                                             |                                                                                                                                     | CHECKED:                          |             | DATE:    |          |
| EDAC INC                                                    | ARE THE PROPERTY OF EDAC INC.,AND — SHALL NOT BE REPRODUCED,OR COPIED OR USED AS THE BASIS FOR THE MANUFACTURE OR SALE OF APPARATUS | SCALE:                            | NTS         | SHEET :  | 2 OF 3   |
| TORONTO, ONTARIO                                            |                                                                                                                                     | DRAWING                           | NUMBER      |          | ISSUE    |
| YOUR CONNECTION TO QUALITY & SERVICE                        |                                                                                                                                     | 3                                 | 42 Assembly |          | 1        |