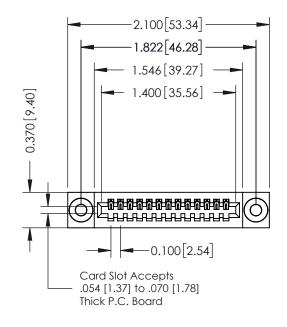

## **See Accompanying Pages for:**

- **Contact Bend Details**
- **Mounting Options**

| 342 / 392 Card Edge Connector |
|-------------------------------|
| Part Number: 342-013-523-103  |

342 ENG MASTER DATE: OCT. 06/09 J.LEE SHEET 1 OF 3 NTS