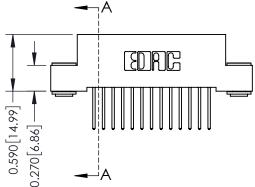

342 Assembly

THIS IS A C.A.D. GENERATED DRAWING DO NOT MAKE MANUAL REVISIONS TO MASTER. ISSUE NUMBER

ORIGINAL

1

| 342 / 392 Series Card Edge Connector<br>Contact Bend Detail |                                                                                                                                     | ACAD REFERENCE NO. 342 ENG MASTER |             |          |          |
|-------------------------------------------------------------|-------------------------------------------------------------------------------------------------------------------------------------|-----------------------------------|-------------|----------|----------|
|                                                             |                                                                                                                                     | DRAWN:                            | J.LEE       | DATE: OC | T. 06/09 |
|                                                             |                                                                                                                                     | CHECKED:                          |             | DATE:    |          |
| EDAC INC                                                    | ARE THE PROPERTY OF EDAC INC.,AND — SHALL NOT BE REPRODUCED,OR COPIED OR USED AS THE BASIS FOR THE MANUFACTURE OR SALE OF APPARATUS | SCALE:                            | NTS         | SHEET :  | 2 OF 3   |
| TORONTO, ONTARIO                                            |                                                                                                                                     | DRAWING                           | NUMBER      |          | ISSUE    |
| YOUR CONNECTION TO QUALITY & SERVICE                        |                                                                                                                                     | 3                                 | 42 Assembly |          | 1        |