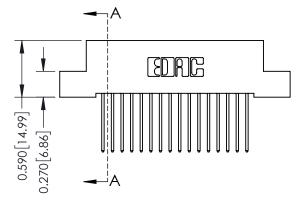

## **Contact Detail**

540-Wire Wrap .025 Sq.(0.64 Sq.) - Tail LG=.570(14.48) .100 [2.54] Contact Spacing x .200 [5.08] Row Spacing

0.410[10.41]

THIS IS A C.A.D. GENERATED DRAWING DO NOT MAKE MANUAL REVISIONS TO MASTER. ISSUE NUMBER

ORIGINAL

1

| 342 / 392 Series Card Edge Connector<br>Contact Bend Detail |                                                                                                                                                                                                 | ACAD REFERENCE NO. 342 ENG MASTER |             |                  |        |  |
|-------------------------------------------------------------|-------------------------------------------------------------------------------------------------------------------------------------------------------------------------------------------------|-----------------------------------|-------------|------------------|--------|--|
|                                                             |                                                                                                                                                                                                 | DRAWN:                            | J.LEE       | DATE: OCT. 06/09 |        |  |
|                                                             |                                                                                                                                                                                                 | CHECKED:                          |             | DATE:            |        |  |
| TORONTO, ONTARIO                                            | THESE DRAWINGS AND SPECIFICATIONS ARE THE PROPERTY OF EDAC INC.,AND SHALL NOT BE REPRODUCED,OR COPIED OR USED AS THE BASIS FOR THE MANUFACTURE OR SALE OF APPARATUS WITHOUT WRITTEN PERMISSION. | SCALE:                            | NTS         | SHEET :          | 2 OF 3 |  |
|                                                             |                                                                                                                                                                                                 | DRAWING                           | NUMBER      |                  | ISSUE  |  |
| YOUR CONNECTION TO QUALITY & SERVICE                        |                                                                                                                                                                                                 | 3                                 | 42 Assembly |                  | 1      |  |