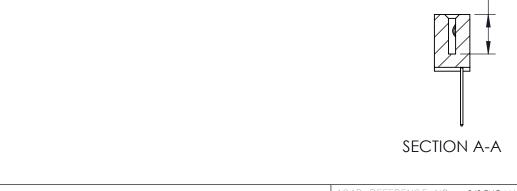

THIS IS A C.A.D. GENERATED DRAWING DO NOT MAKE MANUAL REVISIONS TO MASTER. ISSUE NUMBER

ORIGINAL

1

| 342 / 392 Series Card Edge Connector<br>Contact Bend Detail |                                                                                                                                                                                                 | ACAD REFERENCE NO. 342 ENG MASTER |             |                  |        |  |
|-------------------------------------------------------------|-------------------------------------------------------------------------------------------------------------------------------------------------------------------------------------------------|-----------------------------------|-------------|------------------|--------|--|
|                                                             |                                                                                                                                                                                                 | DRAWN:                            | J.LEE       | DATE: OCT. 06/09 |        |  |
|                                                             |                                                                                                                                                                                                 | CHECKED:                          |             | DATE:            |        |  |
| TORONTO, ONTARIO                                            | THESE DRAWINGS AND SPECIFICATIONS ARE THE PROPERTY OF EDAC INC.,AND SHALL NOT BE REPRODUCED,OR COPIED OR USED AS THE BASIS FOR THE MANUFACTURE OR SALE OF APPARATUS WITHOUT WRITTEN PERMISSION. | SCALE:                            | NTS         | SHEET :          | 2 OF 3 |  |
|                                                             |                                                                                                                                                                                                 | DRAWING                           | NUMBER      |                  | ISSUE  |  |
| YOUR CONNECTION TO QUALITY & SERVICE                        |                                                                                                                                                                                                 | 3                                 | 42 Assembly |                  | 1      |  |