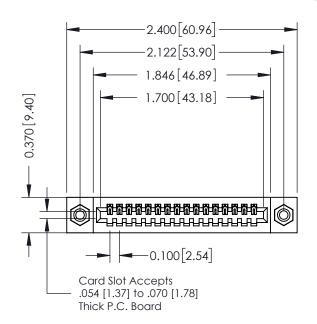

## **See Accompanying Pages for:**

- **Contact Bend Details**
- **Mounting Options**

| 342 / 392 Card Edge Connector Part Number: 342-016-540-108 |                                                                                                                                                                                               | ACAD REFERENCE NO. 342 ENG MASTER |            |         |           |  |
|------------------------------------------------------------|-----------------------------------------------------------------------------------------------------------------------------------------------------------------------------------------------|-----------------------------------|------------|---------|-----------|--|
|                                                            |                                                                                                                                                                                               | DRAWN:                            | J.LEE      | DATE: O | CT. 06/09 |  |
|                                                            |                                                                                                                                                                                               | CHECKED:                          |            | DATE:   |           |  |
| TORONTO, ONTARIO CANADA                                    | THESE DRAWINGS AND SPECIFICATIONS ARE THE PROPERTY OF EDAC INCAND SHALL NOT BE REPRODUCED,OR COPIED OR USED AS THE BASIS FOR THE MANUFACTURE OR SALE OF APPARATUS WITHOUT WRITTEN PERMISSION. | SCALE: N                          | ITS        | SHEET   | 1 OF 3    |  |
|                                                            |                                                                                                                                                                                               | DRAWING N                         | IUMBER     |         | ISSUE     |  |
|                                                            |                                                                                                                                                                                               | 342                               | 2 Assembly |         | 1         |  |