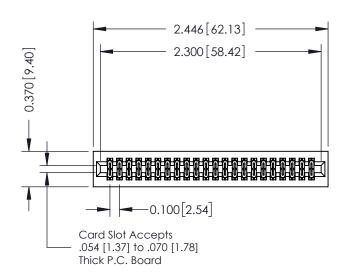

## **See Accompanying Pages for:**

- **Contact Bend Details**
- **Mounting Options**

| 342 / 392 Card Edge Connector |
|-------------------------------|
| Part Number: 342-044-521-201  |

|   | ACAD REFERENCE NO | . 342 ENG MASTER |  |  |  |
|---|-------------------|------------------|--|--|--|
|   | DRAWN: J.LEE      | DATE: OCT. 06/09 |  |  |  |
|   | CHECKED:          | DATE:            |  |  |  |
|   | SCALE: NTS        | SHEET 1 OF 3     |  |  |  |
| ) | DRAWING NUMBER    | ISSUE            |  |  |  |