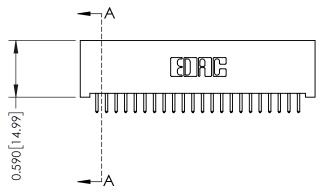

THIS IS A C.A.D. GENERATED DRAWING DO NOT MAKE MANUAL REVISIONS TO MASTER

ISSUE NUMBER

ORIGINAL

1

| 342 / 392 Card Edge Conne | ACAD REFERENCE NO. 342 ENG MASTER                                                                                                                                                                                                                                                            |                |                         |        |
|---------------------------|----------------------------------------------------------------------------------------------------------------------------------------------------------------------------------------------------------------------------------------------------------------------------------------------|----------------|-------------------------|--------|
|                           |                                                                                                                                                                                                                                                                                              | DRAWN: J.LEE   | DATE: <b>OCT. 06/09</b> |        |
| Moorning Ophons           | CHECKED:                                                                                                                                                                                                                                                                                     | DATE:          |                         |        |
| EDAC INC                  | EDAC INC TORONTO, ONTARIO CANADA  NNNECTION TO QUALITY & SERVICE  TORONTO, ONTARIO CANADA  THESE DRAWINGS AND SPECIFICATIONS ARE THE PROPERTY OF EDAC INC., AND SHALL NOT BE REPRODUCED, OR COPIED OR USED AS THE BASIS FOR THE MANUFACTURE OR SALE OF APPARATUS WITHOUT WRITTEN PERMISSION. | SCALE: NTS     | SHEET :                 | 3 OF 3 |
|                           |                                                                                                                                                                                                                                                                                              | DRAWING NUMBER | •                       | ISSUE  |
|                           |                                                                                                                                                                                                                                                                                              | 342 Assembly   |                         | 1      |