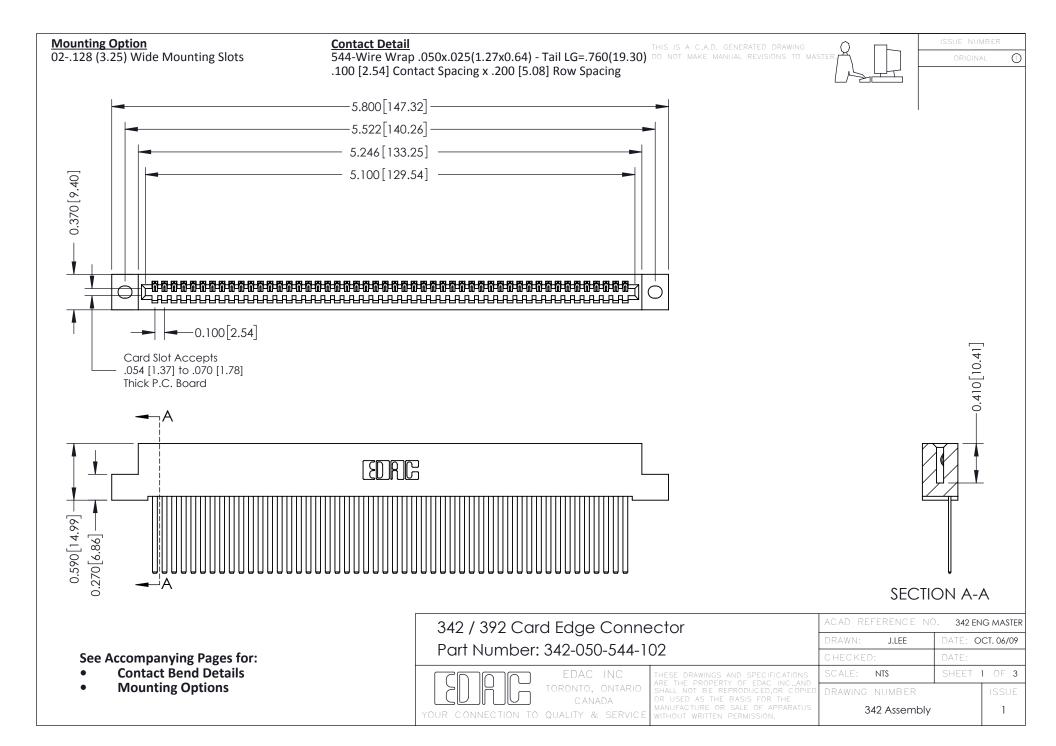

THIS IS A C.A.D. GENERATED DRAWING DO NOT MAKE MANUAL REVISIONS TO MASTER. ISSUE NUMBER

ORIGINAL

1



| 342 / 392 Series Card Edge Connector<br>Contact Bend Detail |                                                                                                                                                                                                  | ACAD REFERENCE NO. 342 ENG MASTER |             |                  |        |
|-------------------------------------------------------------|--------------------------------------------------------------------------------------------------------------------------------------------------------------------------------------------------|-----------------------------------|-------------|------------------|--------|
|