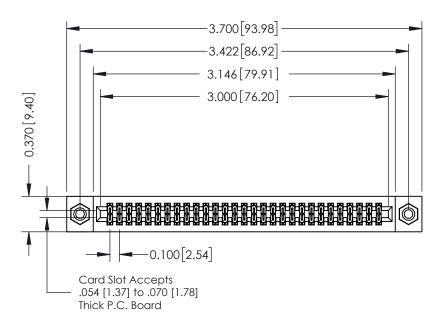

## **See Accompanying Pages for:**

- **Contact Bend Details**
- **Mounting Options**

342 / 392 Card Edge Connector Part Number: 342-058-560-208

YOUR CONNECTION TO QUALITY & SERVICE

CANADA

342 ENG MASTER DATE: OCT. 06/09 J.LEE SHEET 1 OF 3

342 Assembly

THIS IS A C.A.D. GENERATED DRAWING DO NOT MAKE MANUAL REVISIONS TO MASTER. ISSUE NUMBER

ORIGINAL

1

| 342 / 392 Series Card Edge Connector<br>Contact Bend Detail |                                                                                                                                                                                                  | ACAD REFERENCE NO. 342 ENG MASTER |             |                  |        |
|-------------------------------------------------------------|--------------------------------------------------------------------------------------------------------------------------------------------------------------------------------------------------|-----------------------------------|-------------|------------------|--------|
|                                                             |                                                                                                                                                                                                  | DRAWN:                            | J.LEE       | DATE: OCT. 06/09 |        |
|                                                             |                                                                                                                                                                                                  | CHECKED:                          |             | DATE:            |        |
| TORONTO, ONTARIO                                            | THESE DRAWINGS AND SPECIFICATIONS ARE THE PROPERTY OF EDAC INC. AND SHALL NOT BE REPRODUCED, OR COPIED OR USED AS THE BASIS FOR THE MANUFACTURE OR SALE OF APPARATUS WITHOUT WRITTEN PERMISSION. | SCALE:                            | NTS         | SHEET :          | 2 OF 3 |
|                                                             |                                                                                                                                                                                                  | DRAWING                           | NUMBER      |                  | ISSUE  |
| YOUR CONNECTION TO QUALITY & SERVICE                        |                                                                                                                                                                                                  | 3                                 | 42 Assembly |                  | 1      |