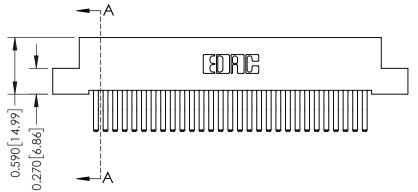

342 Assembly

THIS IS A C.A.D. GENERATED DRAWING DO NOT MAKE MANUAL REVISIONS TO MASTER. ISSUE NUMBER

ORIGINAL

1

| 342 / 392 Series Card Edge Connector<br>Contact Bend Detail |                                                                                                                                                                                                  | ACAD REFERENCE NO. 342 ENG MASTER |             |                  |        |
|-------------------------------------------------------------|--------------------------------------------------------------------------------------------------------------------------------------------------------------------------------------------------|-----------------------------------|-------------|------------------|--------|
|                                                             |                                                                                                                                                                                                  | DRAWN:                            | J.LEE       | DATE: OCT. 06/09 |        |
|                                                             |                                                                                                                                                                                                  | CHECKED:                          |             | DATE:            |        |
| TORONTO, ONTARIO                                            | THESE DRAWINGS AND SPECIFICATIONS ARE THE PROPERTY OF EDAC INC. AND SHALL NOT BE REPRODUCED, OR COPIED OR USED AS THE BASIS FOR THE MANUFACTURE OR SALE OF APPARATUS WITHOUT WRITTEN PERMISSION. | SCALE:                            | NTS         | SHEET :          | 2 OF 3 |
|                                                             |                                                                                                                                                                                                  | DRAWING                           | NUMBER      |                  | ISSUE  |
| YOUR CONNECTION TO QUALITY & SERVICE                        |                                                                                                                                                                                                  | 3                                 | 42 Assembly |                  | 1      |