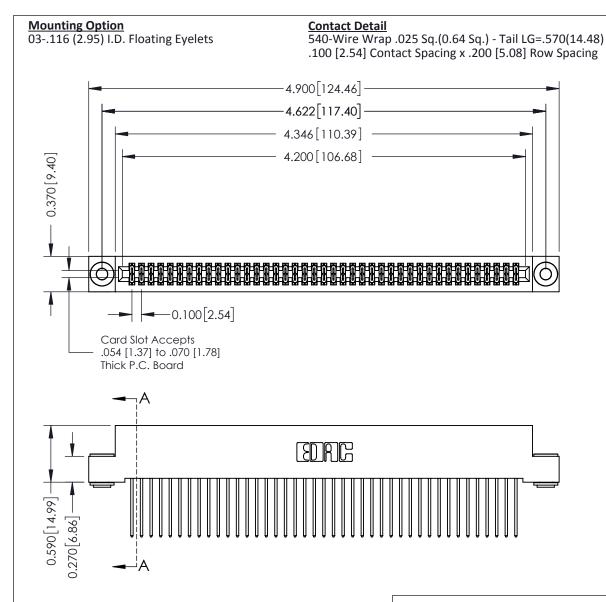

## **See Accompanying Pages for:**

- **Contact Bend Details**
- **Mounting Options**

342 / 392 Card Edge Connector Part Number: 342-082-540-203

YOUR CONNECTION TO QUALITY & SERVICE

| ACAD REFERENCE NO. 342 ENG MASTER |                  |  |  |  |
|-----------------------------------|------------------|--|--|--|
| DRAWN: J.LEE                      | DATE: OCT. 06/09 |  |  |  |
| CHECKED:                          | DATE:            |  |  |  |
| SCALE: NTS                        | SHEET 1 OF 3     |  |  |  |
| DRAWING NUMBER                    | ISSUE            |  |  |  |