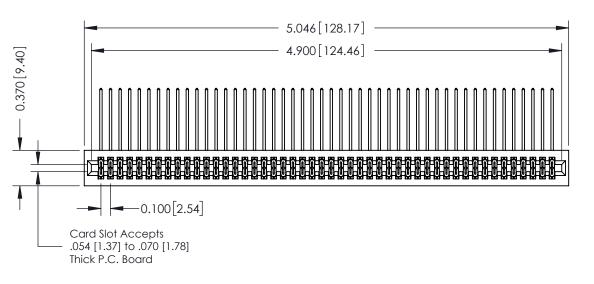

**Mounting Option** 01-No Mounting Lugs **Contact Detail** 

559-90 Degree Bend (Code 541 Contacts) .100 [2.54] Contact Spacing x .200 [5.08] Row Spacing

## **See Accompanying Pages for:**

- **Contact Bend Details**
- **Mounting Options**

342 / 392 Card Edge Connector Part Number: 342-096-559-201

| ACAD REFERENCE NO. 342 ENG MASTER |                  |  |  |  |
|-----------------------------------|------------------|--|--|--|
| DRAWN: J.LEE                      | DATE: OCT. 06/09 |  |  |  |
| CHECKED:                          | DATE:            |  |  |  |
| SCALE: NTS                        | SHEET 1 OF 3     |  |  |  |
| DRAWING NUMBER                    | ISSUE            |  |  |  |