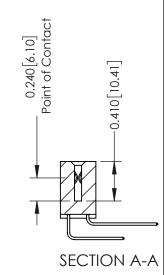

**Mounting Option** 01-No Mounting Lugs **Contact Detail** 

559-90 Degree Bend (Code 541 Contacts) .100 [2.54] Contact Spacing x .200 [5.08] Row Spacing

342 Assembly

THIS IS A C.A.D. GENERATED DRAWING DO NOT MAKE MANUAL REVISIONS TO MASTER. ISSUE NUMBER

ORIGINAL

1

| 342 / 392 Series Card Edge Connector<br>Contact Bend Detail |                                                                                                                                   | ACAD REFERENCE NO. 342 ENG MASTER |             |                  |        |
|-------------------------------------------------------------|-----------------------------------------------------------------------------------------------------------------------------------|-----------------------------------|-------------|------------------|--------|
|                                                             |                                                                                                                                   | DRAWN:                            | J.LEE       | DATE: OCT. 06/09 |        |
|                                                             |                                                                                                                                   | CHECKED:                          |             | DATE:            |        |
| EDAC INC                                                    | ARE THE PROPERTY OF EDAC INC.,AND SHALL NOT BE REPRODUCED,OR COPIED OR USED AS THE BASIS FOR THE MANUFACTURE OR SALE OF APPARATUS | SCALE:                            | NTS         | SHEET :          | 2 OF 3 |
| TORONTO, ONTARIO                                            |                                                                                                                                   | DRAWING                           | NUMBER      |                  | ISSUE  |
| YOUR CONNECTION TO QUALITY & SERVICE                        |                                                                                                                                   | 3                                 | 42 Assembly |                  | 1      |