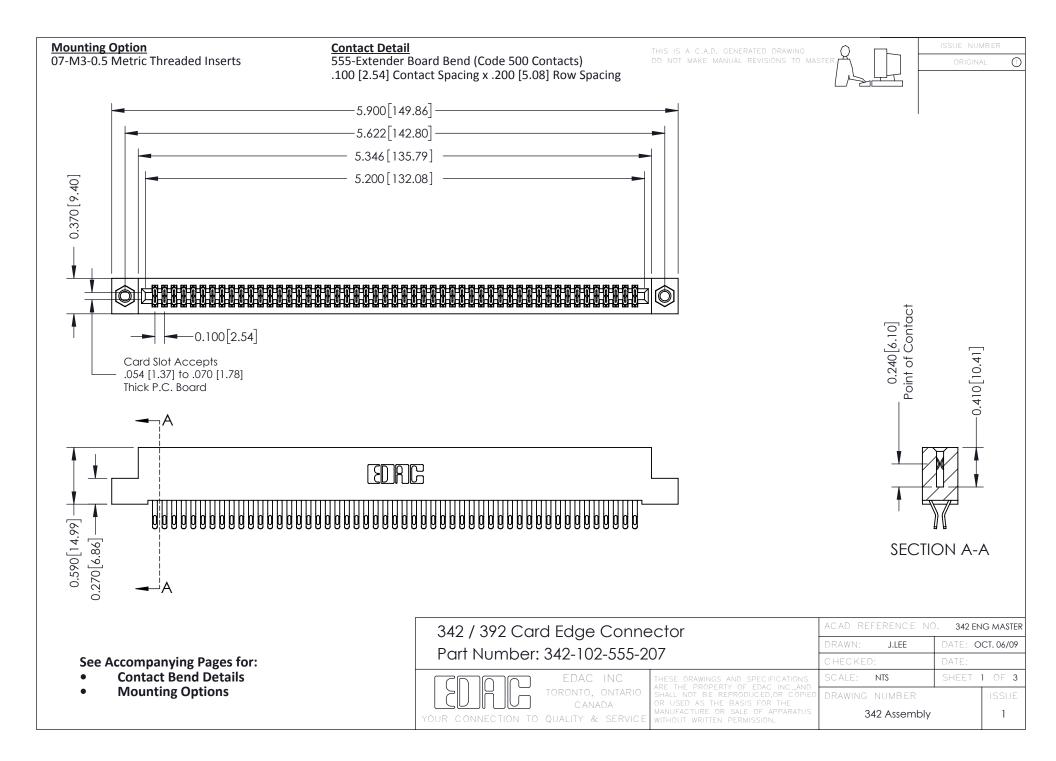

THIS IS A C.A.D. GENERATED DRAWING DO NOT MAKE MANUAL REVISIONS TO MASTER. ISSUE NUMBER

ORIGINAL

1

| 342 / 392 Series Card Edge Connector<br>Contact Bend Detail |                                                                                                                                                                                                  | ACAD REFERENCE NO. 342 ENG MASTER |             |                  |        |
|-------------------------------------------------------------|--------------------------------------------------------------------------------------------------------------------------------------------------------------------------------------------------|-----------------------------------|-------------|------------------|--------|
|                                                             |                                                                                                                                                                                                  | DRAWN:                            | J.LEE       | DATE: OCT. 06/09 |        |
|                                                             |                                                                                                                                                                                                  | CHECKED:                          |             | DATE:            |        |
| TORONTO, ONTARIO                                            | THESE DRAWINGS AND SPECIFICATIONS ARE THE PROPERTY OF EDAC INC. AND SHALL NOT BE REPRODUCED, OR COPIED OR USED AS THE BASIS FOR THE MANUFACTURE OR SALE OF APPARATUS WITHOUT WRITTEN PERMISSION. | SCALE:                            | NTS         | SHEET :          | 2 OF 3 |
|                                                             |                                                                                                                                                                                                  | DRAWING                           | NUMBER      |                  | ISSUE  |
| YOUR CONNECTION TO QUALITY & SERVICE                        |                                                                                                                                                                                                  | 3                                 | 42 Assembly |                  | 1      |

THIS IS A C.A.D. GENERATED DRAWING DO NOT MAKE MANUAL REVISIONS TO MASTER

ISSUE NUMBER

ORIGINAL

1

| 342 / 392 Card Edge Connector<br>Mounting Options |                                                                                                                                                                                               | ACAD REFERENCE NO. 342 ENG MASTER |                         |        |  |  |
|---------------------------------------------------|-----------------------------------------------------------------------------------------------------------------------------------------------------------------------------------------------|-----------------------------------|-------------------------|--------|--|--|
|                                                   |                                                                                                                                                                                               | DRAWN: J.LEE                      | DATE: <b>OCT. 06/09</b> |        |  |  |
|                                                   |                                                                                                                                                                                               | CHECKED:                          | DATE:                   |        |  |  |
| TORONTO, ONTARIO                                  | THESE DRAWINGS AND SPECIFICATIONS ARE THE PROPERTY OF EDAC INCAND SHALL NOT BE REPRODUCED,OR COPIED OR USED AS THE BASIS FOR THE MANUFACTURE OR SALE OF APPARATUS WITHOUT WRITTEN PERMISSION. | SCALE: NTS                        | SHEET :                 | 3 OF 3 |  |  |
|                                                   |                                                                                                                                                                                               | DRAWING NUMBER                    | •                       | ISSUE  |  |  |
| YOUR CONNECTION TO QUALITY & SERVICE              |                                                                                                                                                                                               | 342 Assembly                      |                         | 1      |  |  |