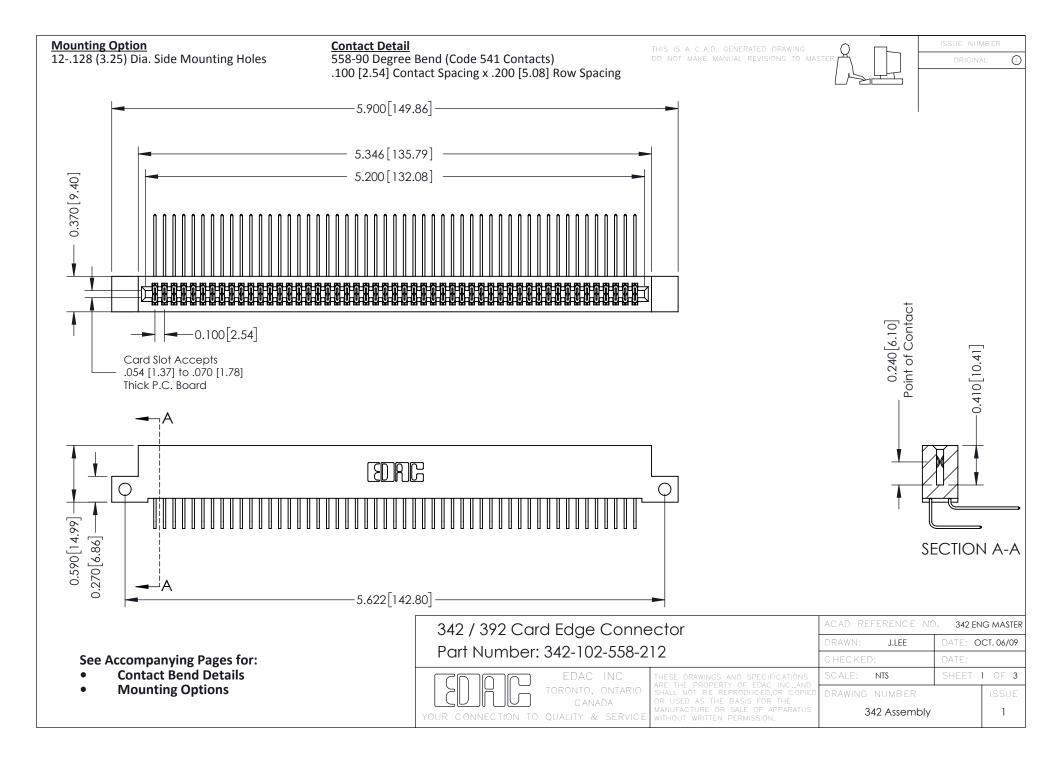

THIS IS A C.A.D. GENERATED DRAWING DO NOT MAKE MANUAL REVISIONS TO MASTER. ISSUE NUMBER

ORIGINAL

1



| 342 / 392 Series Card Edge Connector<br>Contact Bend Detail |                                                                                                                                                                                                  | ACAD REFERENCE NO. 342 ENG MASTER |             |                  |        |
|-------------------------------------------------------------|--------------------------------------------------------------------------------------------------------------------------------------------------------------------------------------------------|-----------------------------------|-------------|------------------|--------|
|