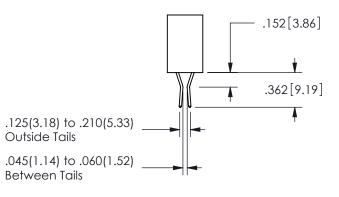

THIS IS A C.A.D. GENERATED DRAWING DO NOT MAKE MANUAL REVISIONS TO MASTER.

ISSUE NUMBER

ORIGINAL

1

<u>Contact Dimensions:</u> 544-Wire Wrap .050x.025(1.27x0.64) - Tail LG=.750(19.05)

.100 (2.54) Contact Spacing x .200 (5.08) Row Spacing

.160 4.06 .330[8.38] POINT OF CARD SLOT CONTACT .370 [9.4]

SECTION A-A

ISSUE NUMBER ORIGINAL

1

**Contact Code 558** 

Contact Code 559

**Contact Code 560** 

INSULATOR MATERIAL: THERMOPLASTIC POLYESTER, UL 94V-0