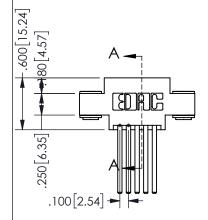

THIS IS A C.A.D. GENERATED DRAWING DO NOT MAKE MANUAL REVISIONS TO MASTER.

ISSUE NUMBER

ORIGINAL

1

<u>Contact Dimensions:</u> 544-Wire Wrap .050x.025(1.27x0.64) - Tail LG=.750(19.05)

.100 (2.54) Contact Spacing x .200 (5.08) Row Spacing

345/395 SERIES CARD EDGE CONNECTOR PART NUMBER: 345-010-544-803

YOUR CONNECTION TO QUALITY & SERVICE

**EDAC INC** TORONTO, ONTARIO CANADA

THESE DRAWINGS AND SPECIFICATIONS ARE THE PROPERTY OF EDAC INC., AND SHALL NOT BE REPRODUCED,OR COPIED OR USED AS THE BASIS FOR THE MANUFACTURE OR SALE OF APPARATUS WITHOUT WRITTEN PERMISSION.