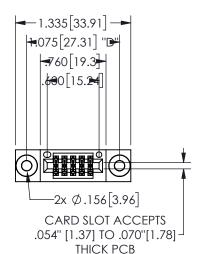

345/395 SERIES CARD EDGE CONNECTOR PART NUMBER: 345-010-544-803

YOUR CONNECTION TO QUALITY & SERVICE

**EDAC INC** TORONTO, ONTARIO CANADA

THESE DRAWINGS AND SPECIFICATIONS ARE THE PROPERTY OF EDAC INC., AND SHALL NOT BE REPRODUCED,OR COPIED OR USED AS THE BASIS FOR THE MANUFACTURE OR SALE OF APPARATUS WITHOUT WRITTEN PERMISSION.

.160 4.06 .330[8.38] POINT OF CARD SLOT CONTACT .370 [9.4]

SECTION A-A

ISSUE NUMBER ORIGINAL

1

**Contact Code 558** 

Contact Code 559

**Contact Code 560** 

INSULATOR MATERIAL: THERMOPLASTIC POLYESTER, UL 94V-0