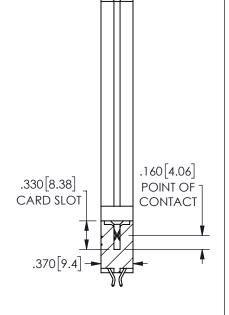

## **Contact Dimensions:**

556-Extender Board Bend (Code 520 Contacts) See Sheet 2 for Contact Code 555, 556, 558, 559, 560 **Dimensions** 

345/395 SERIES CARD EDGE CONNECTOR PART NUMBER: 345-010-556-878

CHECKED: SCALE: DRAWING NUMBER

ACAD REFERENCE NO. 345-ENG-MASTER DRAWN: R.STA.MONICA DATE:MAY.16/2017 DATE: OF 2 NTS SHEET 1

**SECTION A-A** 

345-ENG-MASTER

**ISSUE** 

ISSUE NUMBER ORIGINAL

1

**Contact Code 558** 