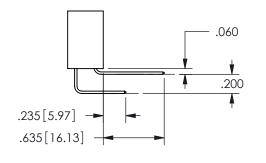

CHECKED: SCALE: DRAWING NUMBER

ACAD REFERENCE NO. 345-ENG-MASTER DRAWN: R.STA.MONICA DATE:MAY.16/2017 DATE: OF 2 NTS SHEET 1

**SECTION A-A** 

345-ENG-MASTER

**ISSUE** 

ISSUE NUMBER ORIGINAL

1

**Contact Code 558** 