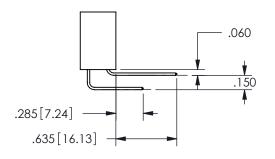

CHECKED: SCALE: DRAWING NUMBER

ACAD REFERENCE NO. 345-ENG-MASTER DRAWN: R.STA.MONICA DATE:MAY.16/2017 DATE: OF 2 NTS SHEET 1

**SECTION A-A** 

345-ENG-MASTER

**ISSUE** 

ISSUE NUMBER ORIGINAL

1

**Contact Code 558** 