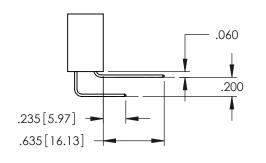

Contact Dimensions: 520-P.C. Tail .030x.018(0.76x0.46) - Tail LG=.175(4.45) .100 (2.54) Contact Spacing x .200 (5.08) Row Spacing

1

- INSULATOR MATERIAL: THERMOPLASTIC PBT BLACK, UL 94V-0
- CONTACT MATERIAL; COPPER TIN ALLOY CONTACT PLATING: GOLD ON THE MATING AREA, TIN PLATING ON THE CONTACT TAILS, NICKEL UNDERPLATE

## 345/395 SERIES CARD EDGE CONNECTOR CONTACT CODE 555,556,558,559,560 DIMENSIONS

YOUR CONNECTION TO QUALITY & SERVICE

|   | ACAD REFERENCE NO. 345-ENG-MASTER |                  |  |  |  |  |  |
|---|-----------------------------------|------------------|--|--|--|--|--|
|   | DRAWN: R.STA.MONICA               | DATE:MAY.16/2017 |  |  |  |  |  |
| • | CHECKED:                          | DATE:            |  |  |  |  |  |
|   | SCALE: 1:1                        | SHEET 2 OF 2     |  |  |  |  |  |
| D | DRAWING NUMBER                    | ISSUE            |  |  |  |  |  |