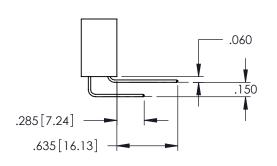

Contact Dimensions: 520-P.C. Tail .030x.018(0.76x0.46) - Tail LG=.175(4.45) .100 (2.54) Contact Spacing x .200 (5.08) Row Spacing

1

- INSULATOR MATERIAL: THERMOPLASTIC PBT BLACK, UL 94V-0
- CONTACT MATERIAL; COPPER TIN ALLOY CONTACT PLATING: GOLD ON THE MATING AREA, TIN PLATING ON THE CONTACT TAILS, NICKEL UNDERPLATE