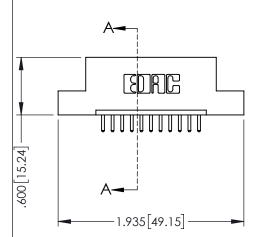

| 345/395 SERIES CARD EDGE CONNECTOR PART NUMBER: 345-011-520-108 |                                                                                                   |                | ACAD REFERENCE NO. 345-ENG-MASTER |         |           |  |
|-----------------------------------------------------------------|---------------------------------------------------------------------------------------------------|----------------|-----------------------------------|---------|-----------|--|
|                                                                 |                                                                                                   |                | R.STA.MONICA                      | DATE:MA | Y.16/2017 |  |
|                                                                 |                                                                                                   |                | D:                                | DATE:   |           |  |
| COOO EDAC INC                                                   | THESE DRAWINGS AND SPECIFICATIONS                                                                 | SCALE:         | 1:1                               | SHEET ' | 1 OF 2    |  |
| TORONTO, ONTARIO                                                | ARE THE PROPERTY OF EDAC INC.,AND SHALL NOT BE REPRODUCED,OR COPIED OR LISED AS THE BASIS FOR THE | DRAWING        | NUMBER                            |         | ISSUE     |  |
| YOUR CONNECTION TO QUALITY & SERVICE                            | MANUFACTURE OR SALE OF APPARATUS                                                                  | 345-ENG-MASTER |                                   |         | 1         |  |