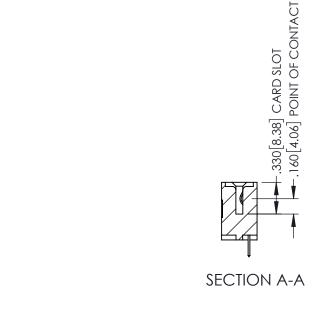

## 345/395 SERIES CARD EDGE CONNECTOR CONTACT CODE 555,556,558,559,560 DIMENSIONS

YOUR CONNECTION TO QUALITY & SERVICE

|   | ACAD REFERENCE NO. 345-ENG-MASTER |                  |  |  |  |  |  |
|---|-----------------------------------|------------------|--|--|--|--|--|
|   | DRAWN: R.STA.MONICA               | DATE:MAY.16/2017 |  |  |  |  |  |
| • | CHECKED:                          | DATE:            |  |  |  |  |  |
|   | SCALE: 1:1                        | SHEET 2 OF 2     |  |  |  |  |  |
| D | DRAWING NUMBER                    | ISSUE            |  |  |  |  |  |