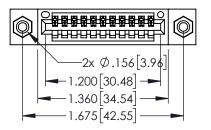

| 345/395 SERIES CARD EDGE CONNECTOR PART NUMBER: 345-011-520-108 |                                                                                                   |                | ACAD REFERENCE NO. 345-ENG-MASTER |         |           |  |
|-----------------------------------------------------------------|---------------------------------------------------------------------------------------------------|----------------|-----------------------------------|---------|-----------|--|
|                                                                 |                                                                                                   |                | R.STA.MONICA                      | DATE:MA | Y.16/2017 |  |
|                                                                 |                                                                                                   |                | D:                                | DATE:   |           |  |
| COOO EDAC INC                                                   | THESE DRAWINGS AND SPECIFICATIONS                                                                 | SCALE:         | 1:1                               | SHEET ' | 1 OF 2    |  |
| TORONTO, ONTARIO                                                | ARE THE PROPERTY OF EDAC INC.,AND SHALL NOT BE REPRODUCED,OR COPIED OR LISED AS THE BASIS FOR THE | DRAWING        | NUMBER                            |         | ISSUE     |  |
| YOUR CONNECTION TO QUALITY & SERVICE                            | MANUFACTURE OR SALE OF APPARATUS                                                                  | 345-ENG-MASTER |                                   |         | 1         |  |