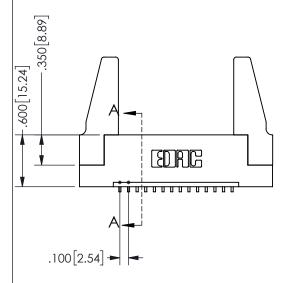

## SECTION A-A

345/395 SERIES CARD EDGE CONNECTOR PART NUMBER: 345-014-559-188

**EDAC INC** TORONTO, ONTARIO CANADA

THESE DRAWINGS AND SPECIFICATIONS ARE THE PROPERTY OF EDAC INC.,AND SHALL NOT BE REPRODUCED, OR COPIED OR USED AS THE BASIS FOR THE MANUFACTURE OR SALE OF APPARATUS WITHOUT WRITTEN PERMISSION.