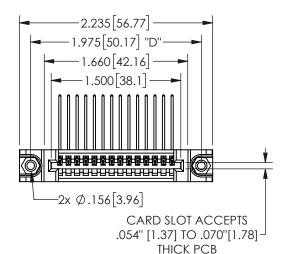

## SECTION A-A

345/395 SERIES CARD EDGE CONNECTOR PART NUMBER: 345-014-559-188

**EDAC INC** TORONTO, ONTARIO CANADA

THESE DRAWINGS AND SPECIFICATIONS ARE THE PROPERTY OF EDAC INC.,AND SHALL NOT BE REPRODUCED, OR COPIED OR USED AS THE BASIS FOR THE MANUFACTURE OR SALE OF APPARATUS WITHOUT WRITTEN PERMISSION.