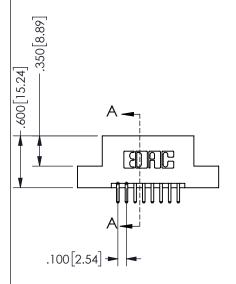

SECTION A-A

ISSUE NUMBER ORIGINAL

1

**Contact Code 558** 

Contact Code 559

**Contact Code 560** 

INSULATOR MATERIAL: THERMOPLASTIC POLYESTER, UL 94V-0 DAP MATERIAL AVAILABLE UPON REQUEST

CONTACT MATERIAL; COPPER ALLOY CONTACT PLATING: GOLD ON THE MATING AREA, TIN PLATING ON THE CONTACT TAILS, NICKEL UNDERPLATE