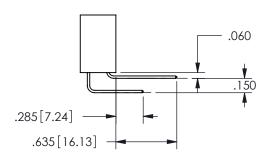

## 345/395 SERIES CARD EDGE CONNECTOR CONTACT CODE 555,556,558,559,560 DIMENSIONS

YOUR CONNECTION TO QUALITY & SERVICE

**EDAC INC** TORONTO, ONTARIO CANADA

THESE DRAWINGS AND SPECIFICATIONS ARE THE PROPERTY OF EDAC INC.,AND SHALL NOT BE REPRODUCED, OR COPIED OR USED AS THE BASIS FOR THE MANUFACTURE OR SALE OF APPARATUS WITHOUT WRITTEN PERMISSION.