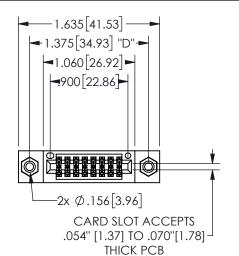

## 345/395 SERIES CARD EDGE CONNECTOR PART NUMBER: 345-016-520-208

YOUR CONNECTION TO QUALITY & SERVICE

**EDAC INC** TORONTO, ONTARIO CANADA

THESE DRAWINGS AND SPECIFICATIONS ARE THE PROPERTY OF EDAC INC.,AND SHALL NOT BE REPRODUCED, OR COPIED OR USED AS THE BASIS FOR THE MANUFACTURE OR SALE OF APPARATUS WITHOUT WRITTEN PERMISSION.